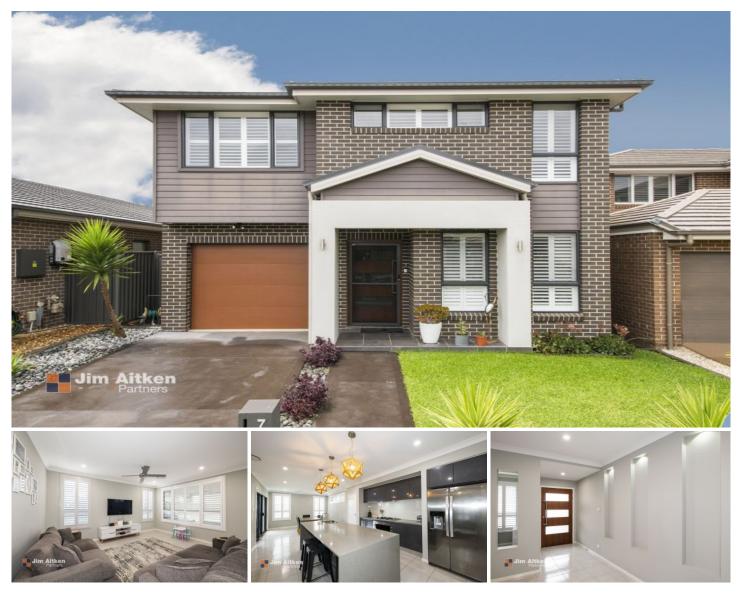

## 7 Xavier Crescent Jordan Springs NSW

Talk about luxury! From the front door past the study to the reading or formal lounge the home leads into the expansive kitchen dining area with waterfall Caesar stone bench tops. The dining and lounge area both lead onto the alfresco and nice backyard. Upstairs there are four bedrooms and walk in robes to two of the bedrooms and the main has an ensuite. There is also a rumpus or third living area. The home is tiled and carpeted and has an enormous amount of features including, Smeg appliances, plantation shutters, water tank, remote control garage with internal access, ducted air conditioning and solar panels.

+ Four bedrooms built in robes in two and main has ensuite

- + Video intercom and alarm
- + Multiple living areas

## 4 🛤 2 🚰 2 🚘

| Туре      | : House                               |
|-----------|---------------------------------------|
| Price     | : \$ 930,000                          |
| Land Size | : 303 sqm                             |
| View      | : https://www.aitkenre.com.au/8060281 |