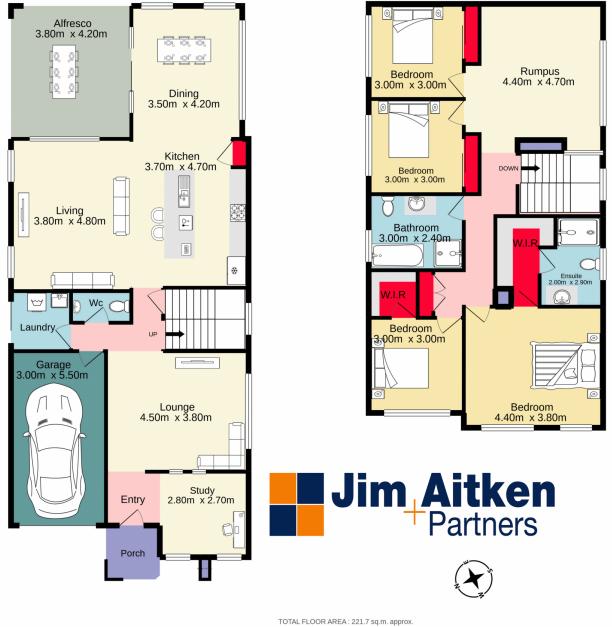

Scott Pascoe 02 4730 1777

For full version visit the website

UPIAL FLOOR AREA: 221.7 sq.m. approx. Whilst every attempt has been made to ensure the accuracy of the floorpian contained here, measurements of doors, windows, rooms and any other items are approximate and no responsibility is taken for any error, omission or main statement. This pain is for illustrative purposes only and should be used as such by any prospective purchaser. The services, systems and appliances shown have not been tested and no guarantee as to their operability of efficiency can be given. Made with Metropix ©2021