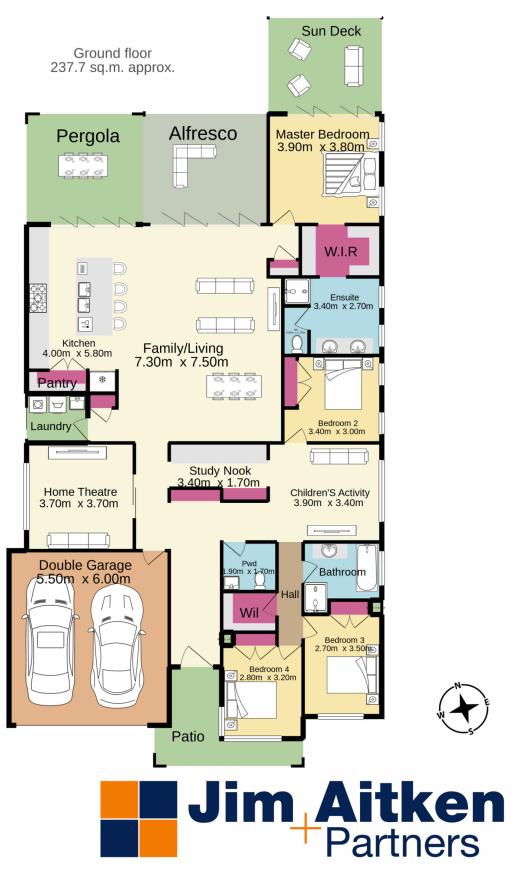

## 7 Koorala Gardens Jordan Springs NSW

You will be unable to walk away from this home, with stunning presentation and size that you will enjoy for years to come. This Miami 15 McDonald Jones home is complimented with four massive bedrooms and the main is complimented with en-suite and walk-in robe. There is a theatre room, children's rumpus room, study nook for two and then the impressive main living / dining which, brings the outside in, by incorporating a wonderful decked entertainment area. Do not forget the small parents decked area off the main bedroom, this home is pure elegance. Naturally, the home is complemented with natural gas cooking on 900ml oven, ducted air conditioning and internal access from the remote control double garage plus loads more. Don't miss out and call your local Jim Aitken and Partners office for an inspection today.

4 📭 2 🖺 4 🗬

Type : House Price : \$ 950,000 Land Size : 480 sqm

View: https://www.aitkenre.com.au/8060268

Scott Pascoe 02 4730 1777

For full version visit the website

TOTAL FLOOR AREA: 237.7 sq.m. approx.

Whilst every attempt has been made to ensure the accuracy of the floorplan contained here, measurements of doors, windows, rooms and any other items are approximate and no responsibility is taken for any error, omission or mis-statement. This plan is for illustrative purposes only and should be used as such by any prospective purchaser. The services, systems and appliances shown have not been tested and no guarantee as to their operability or efficiency can be given.