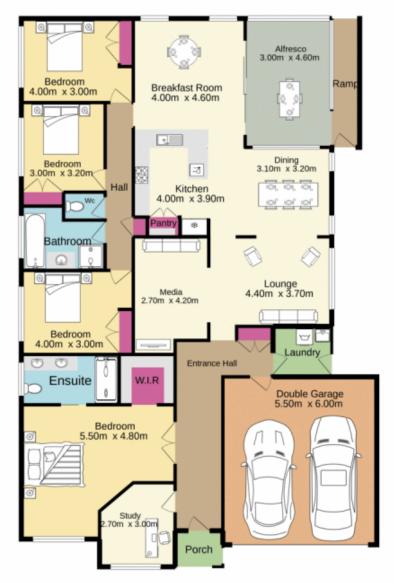

## 24 Bonney Crescent Jordan Springs NSW

A wonderfully constructed Eden Brae home that needs a family, from the front door to the backyard this home will delight. The four bedrooms are complemented with an extra-large master bedroom with en-suite and walk in robe, whilst the remaining offer built in robes. The growing family will enjoy a theatre room, study, formal dining plus family kitchen/dining room with ceaser stone bench tops and gas cooking. The home is freshly painted with brand new carpet, built only five years ago it's a must see.

## 4 🕒 2 🔓 4 🖨

Type : House **Price** : \$835,000 Building Size: 249 sqm **Land Size** : 450 sqm

View : https://www.aitkenre.com.au/8060263

**Scott Pascoe** 02 4730 1777

Whist every attempt has been made to ensure the accuracy of the floorplan contained here, measurements of doors, vendous, rooms and any other leters are approximate and no responsibility is taken for any encr, omission or mis-statement. This plan is for illustrative purposes only and should be used as such by any prospective purchaser. The services, systems and appliances shown have not been tested and no guarantee as to their properability or efficiency can be given.