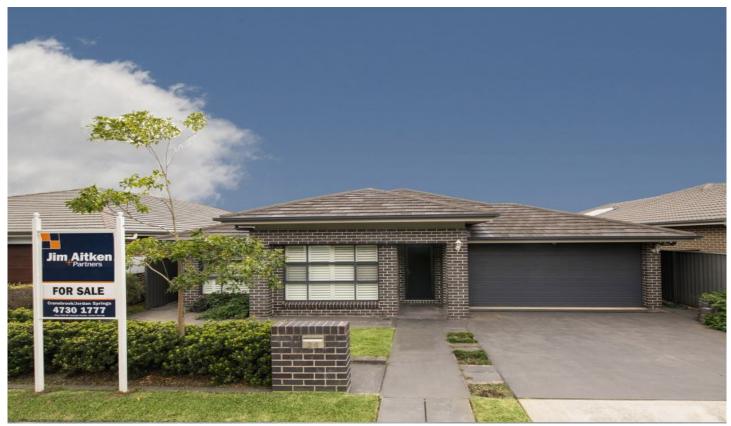

## 24 Bonney Crescent Jordan Springs NSW

A wonderfully constructed Eden Brae home that needs a family, from the front door to the backyard this home will delight. The four bedrooms are complemented with an extra-large master bedroom with en-suite and walk in robe, whilst the remaining offer built in robes. The growing family will enjoy a theatre room, study, formal dining plus family kitchen/dining room with ceaser stone bench tops and gas cooking. The home is freshly painted with brand new carpet, built only five years ago it's a must see.

## 4 🕒 2 🔓 4 🖨

Type : House **Price** : \$835,000 Building Size: 249 sqm **Land Size** : 450 sqm

View : https://www.aitkenre.com.au/8060263

**Scott Pascoe** 02 4730 1777

Whist every attempt has been made to ensure the accuracy of the floorplan contained here, measurements of doors, vendous, rooms and any other leters are approximate and no responsibility is taken for any encr, omission or mis-statement. This plan is for illustrative purposes only and should be used as such by any prospective purchaser. The services, systems and appliances shown have not been tested and no guarantee as to their properability or efficiency can be given.