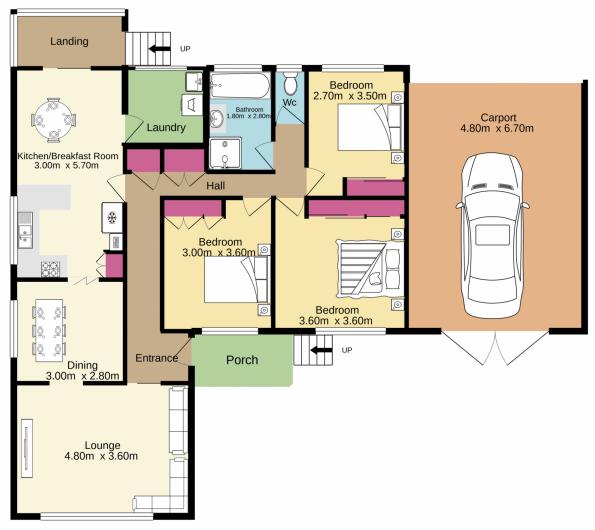

## 13 Bootle Place Cranebrook NSW

Located in a whisper quiet cul-de-sac, this three bedroom home is waiting for someone to make it their own.

- + Ducted air conditioning
- + Built in wardrobes in all bedrooms
- + Separate living and dining space
- + Side access
- + Drive through carport
- + 629m2 land size (approx)
- + Great location

Located within a short walk to bus stops, shopping centre and local schools, this is a fantastic opportunity to enter the property market.

3 📭 1 🖺 2 🗬

Type : House Land Size : 629 sqm

View: https://www.aitkenre.com.au/8060260

For full version visit the website

TOTAL FLOOR AREA: 1.31.3 sq.m. approx.

Whilst every attempt has been made to ensure the accuracy of the floorplan contained here, measurements of doors, windows, rooms and any other items are approximate and no responsibility is taken for any error, omission on miss-statement. This plan is for illustrative purposes only and should be used as such by any prospective purchaser. The services, systems and appliances shown have not been tested and no guarantee as to their operability or efficiency can be given.