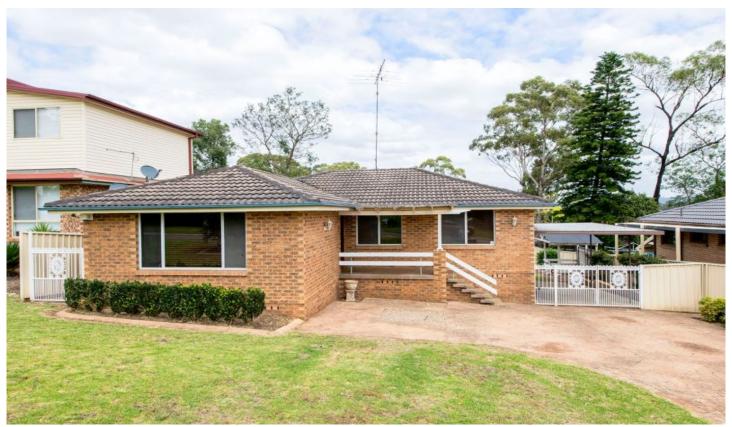

## 13 Bootle Place Cranebrook NSW

Located in a whisper quiet cul-de-sac, this three bedroom home is waiting for someone to make it their own.

- + Ducted air conditioning
- + Built in wardrobes in all bedrooms
- + Separate living and dining space
- + Side access
- + Drive through carport
- + 629m2 land size (approx)
- + Great location

Located within a short walk to bus stops, shopping centre and local schools, this is a fantastic opportunity to enter the property market.

3 📭 1 🖺 2 🗬

Type : House Land Size : 629 sqm

View: https://www.aitkenre.com.au/8060260