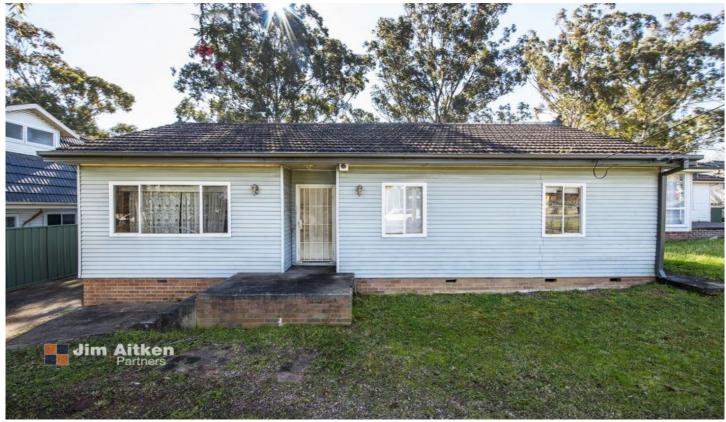

## 147 Jamison Road Penrith NSW

Whether you take advantage of the land or decide to renovate this really unique house, this property is sure to appeal to those who have great vision. What better way to secure your first home or investment than by buying this piece of Australia. Zoned R3 set on a 746sqm block, in an ideal position close to schools, shops and easy access to transport.

- + Land size 746sqm (approx.) R3 zoned
- + Walking distance to shops and parks
- + Detached garage
- + Walk in pantry
- + Close to schools
- + High ceilings
- + Open living area

For full version visit the website

## 4 🛌 1 🖳

**Type** : House **Price** : \$ 799,000 **Land Size** : 746 sqm

View: https://www.aitkenre.com.au/8060250