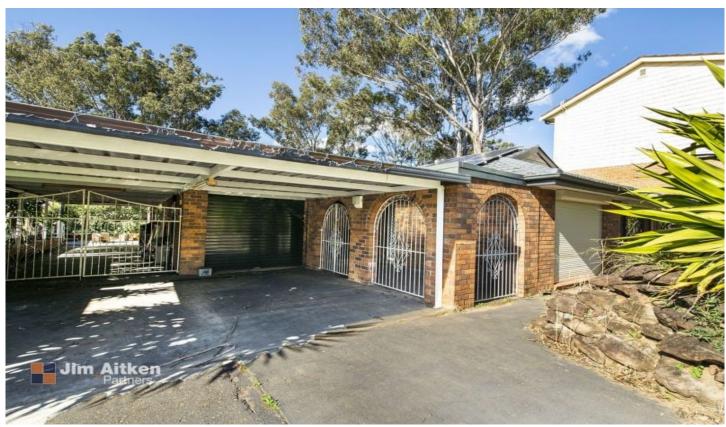

## 10 Seaton Crescent Cranebrook NSW

Located in an easy to access region of Cranebrook, this brick home is one that should be on your shopping list. Presenting a family friendly layout with multiple living areas offers an easy care lifestyle. Immaculately presented, even the most discerning buyer will enjoy an inspection of this well maintained home.

- + Ducted air conditioning
- + Side access
- + Private entry
- + Downlights
- + Ample off street parking
- + Undercover entertaining area
- + Currently tenanted for \$515 p/week (until April 2022)

## 3 📭 2 🖺 8 🗬

Type : House
Price : \$ 785,000
Building Size : 150 sqm
Land Size : 629 sqm

View: https://www.aitkenre.com.au/8060249

Scott Pascoe 02 4730 1777