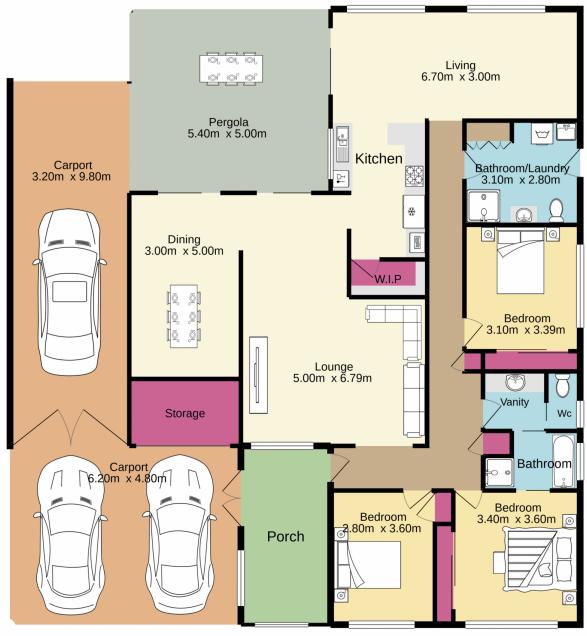

## Ground floor 235.2 sq.m. approx.

TOTAL FLOOR AREA: 235.2 sq.m. approx.

Whilst every attempt has been made to ensure the accuracy of the floorplan contained here, measurements of doors, windows, rooms and any other items are approximate and no responsibility is taken for any error, omission or mis-statement. This plan is for illustrative purposes only and should be used as such by any prospective purchaser. The services, systems and appliances shown have not been tested and no guarantee as to their operability or efficiency can be given.

Made with Metropic 2021.