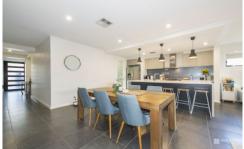

- + Master bedroom with walk in wardrobe and double vanity ensuite
- + Open plan lounge and dining
- + Ducted air conditioning
- + 40mm Cesar stone benchtops
- + Built in BBQ in alfresco

For full version visit the website