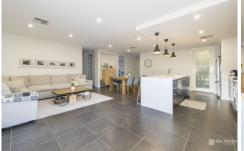

## 4 Killuna Way Jordan Springs NSW

Meeting expectations in regards to spacious living, this impressive property built by Wisdom Homes has all the added features for those people wanting that little bit more. From the moment you walk in this upmarket home you will notice the little details which help showcase the owners high standard and the properties quality, with the deluxe walk in wardrobe, double vanity en-suite and the sunken media room, you won't be disappointed.

- + Master bedroom with walk in wardrobe and double vanity ensuite
- + Open plan lounge and dining
- + Ducted air conditioning
- + 40mm Cesar stone benchtops
- + Built in BBQ in alfresco

For full version visit the website