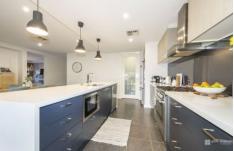

- + Master bedroom with walk in wardrobe and double vanity ensuite
- + Open plan lounge and dining
- + Ducted air conditioning
- + 40mm Cesar stone benchtops
- + Built in BBQ in alfresco

For full version visit the website