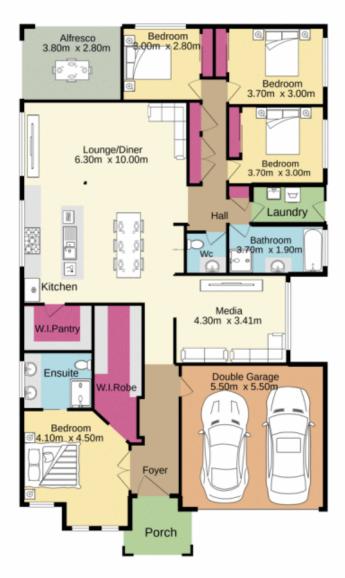

## 4 Killuna Way Jordan Springs NSW

Meeting expectations in regards to spacious living, this impressive property built by Wisdom Homes has all the added features for those people wanting that little bit more. From the moment you walk in this upmarket home you will notice the little details which help showcase the owners high standard and the properties quality, with the deluxe walk in wardrobe, double vanity en-suite and the sunken media room, you won't be disappointed.

- + Master bedroom with walk in wardrobe and double vanity ensuite
- + Open plan lounge and dining
- + Ducted air conditioning
- + 40mm Cesar stone benchtops
- + Built in BBQ in alfresco

For full version visit the website

## 4 📮 2 🔓 4 😭

Type : House Price : \$850,000 Land Size : 450 sqm

View: https://www.aitkenre.com.au/8060242

White every attempt has been made to ensure the accuracy of the floorplan contained here, measurements of doors, windows, norms and any other items are appointment and no responsibility in state find or any error, omission or min-statement. This plan is for illustrative purposes only and should be used as such by any prospective purchaser. The services, systems and appliances shown have not been tested and no guarantee as to the department of the proposition of extremoly can be given.