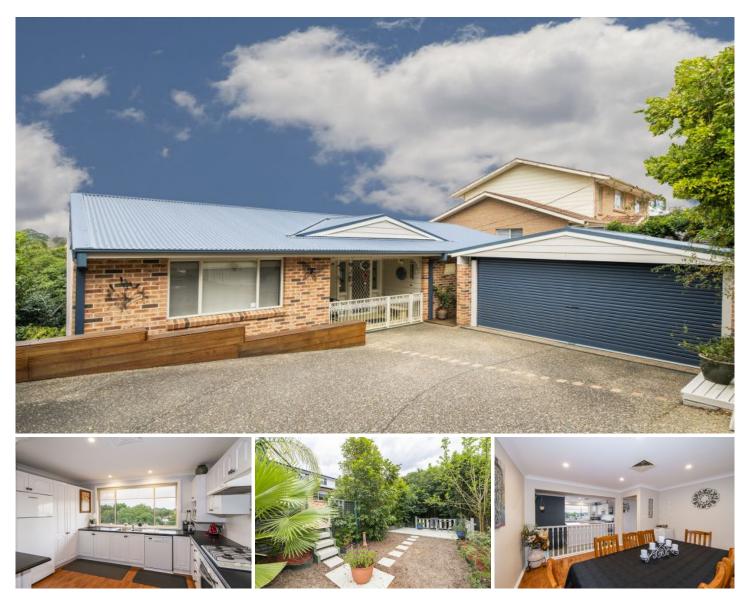

## 48 Wedmore Road Emu Heights NSW

Located in a highly sought after area, this home will cater for those needing space. The floor plan can accommodate a variety of configurations ensuring there is room for each family member.

- + 5 bedrooms
- + Multiple spacious living spaces
- + Double garage
- + Built in wardrobes
- + Master bedroom with walk in and en-suite
- + 629m2 block (approx)
- + Great views

Being only a short walk to local preschools, the areas best public school and a short drive to the Lennox shopping

## 5 🛤 2 🚔 4 🚔

| Туре      | : House                               |
|-----------|---------------------------------------|
| Price     | : \$ 810,000                          |
| Land Size | : 629 sqm                             |
| View      | : https://www.aitkenre.com.au/8060236 |