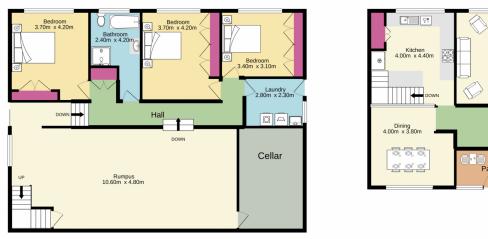

- + 5 bedrooms
- + Multiple spacious living spaces
- + Double garage
- + Built in wardrobes
- + Master bedroom with walk in and en-suite
- + 629m2 block (approx)
- + Great views

Being only a short walk to local preschools, the areas best public school and a short drive to the Lennox shopping

Lounge 6.00m x 4.40m

E d

Bedroom 3.70m x 3.80m

Wc

0

Q

w.i.r

Whilst every attempt has been made to ensure the accuracy of the flooptian contained here, measurements of doors, windows, nooms and any other items are approximate and no responsibility is taken for any error, omission or mis-statement. This plan is for illustrative purposes only and should be used as such by any prospective purchaser. The services, systems and appliances shown have not been tested and no guarantee as to their operability or efficiency can be given. Made with Mettype 62020