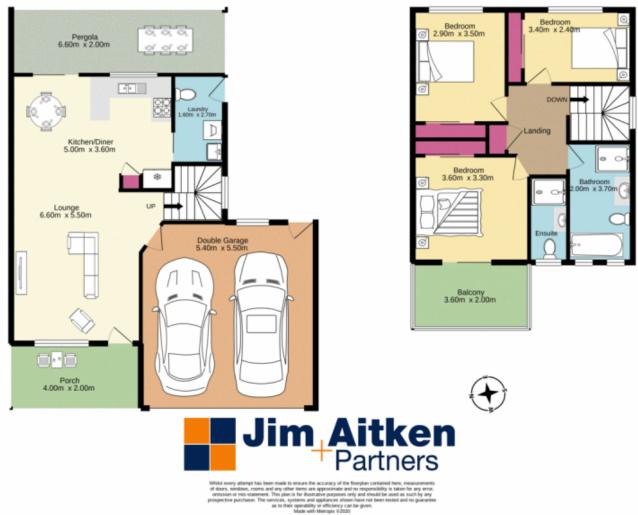

## 28/22-32 Hall Street St Marys NSW

Boasting three bedrooms, two bathrooms and a double car garage, you won't want to miss out on this well presented townhouse.

- + Balcony off the master bedroom
- + Ample off street parking
- + Internal access to the double garage
- + Recently updated flooring
- + Low maintenance yard
- + Private location

## 3 🛤 2 🚰 4 🚘

- Type : Townhouse
- **Price :** \$ 490,550
- View : https://www.aitkenre.com.au/8060233

Ground floor

1st floor

Ground floor

1st floor