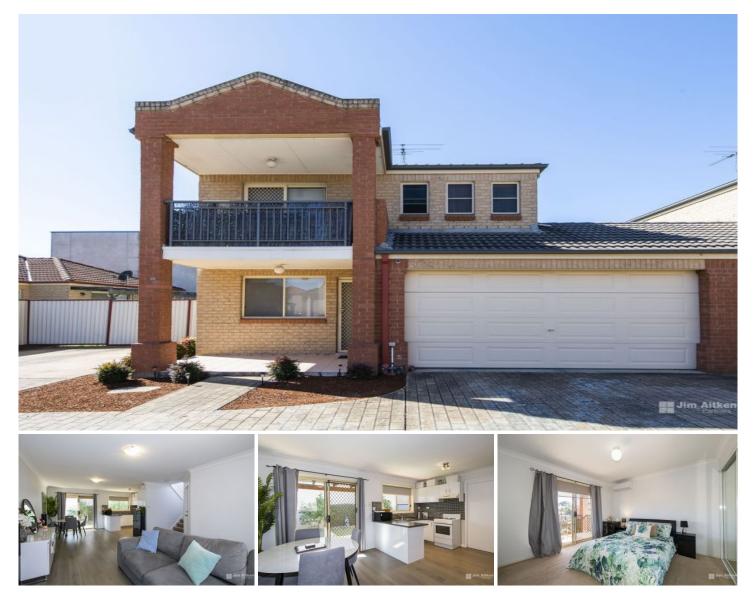

## 28/22-32 Hall Street St Marys NSW

Boasting three bedrooms, two bathrooms and a double car garage, you won't want to miss out on this well presented townhouse.

- + Balcony off the master bedroom
- + Ample off street parking
- + Internal access to the double garage
- + Recently updated flooring
- + Low maintenance yard
- + Private location

With the M4 motorway only minutes away and close to local parks, reserves, RSL clubs and local restaurants, this one won't last long so don't hesitate to contact your local Jim Aitken & Partners office.

## 3 🛤 2 🚰 4 🚘

- Type : Townhouse
- **Price :** \$ 490,550
- View : https://www.aitkenre.com.au/8060233

Ground floor

1st floor

Ground floor

1st floor