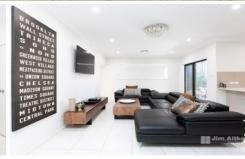

- + Generous open plan living area
- + Master bedroom with walk-in wardrobe and ensuite
- + Built ins to all three additional bedrooms
- + The comfort of ducted A/C and ceiling fans in all bedrooms
- + Caesarstone bench top with excellent storage space
- + Undercover alfresco area facing yard
- + Double garage
- + Brilliant placement with only one neighbour