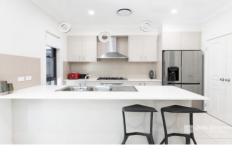

- + Generous open plan living area
- + Master bedroom with walk-in wardrobe and ensuite
- + Built ins to all three additional bedrooms
- + The comfort of ducted A/C and ceiling fans in all bedrooms
- + Caesarstone bench top with excellent storage space
- + Undercover alfresco area facing yard
- + Double garage
- + Brilliant placement with only one neighbour