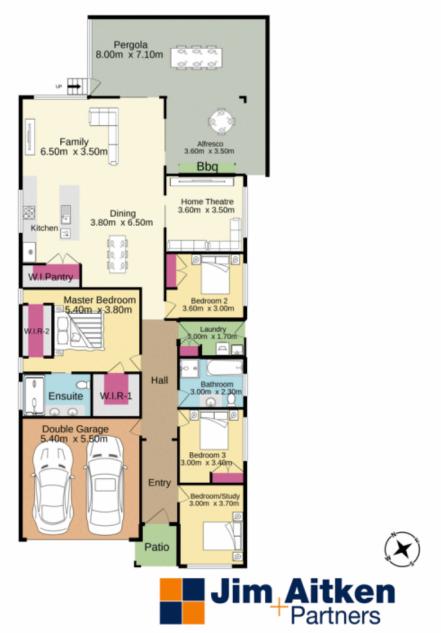

## 9 Flagship Ridge Jordan Springs NSW

A single level Masterton home that will impress. Pure delight in the outstanding high end features and additions that come with this family home. The master bedroom has a fully fitted 'his and hers' walk-in robes and a large ensuite, boasting dual shower heads and basins. Moving through the home, there are three other carpeted bedrooms and beautiful tiles to the main living area including glass splashbacks, a large walk in pantry, 40mm stone benchtops and 900mm Smeg gas cook top. From there you can enter the theatre room and the large undercover entertaining area with a beautiful north-facing aspect. With a built-in speaker system, downlights, fans and an integrated BBQ, this is the perfect home to entertain in. There are so many extras in this home that you will have to come and inspect it yourself.

4 🕒 2 🔓 8 🖨

Type : House Price : \$ 912,000 Land Size : 405 sqm

View: https://www.aitkenre.com.au/8060221

Scott Pascoe 02 4730 1777

For full version visit the website

TOTAL FLOOR AREA: 229.7 sq.m. approx.

Whilst every attempt has been made to ensure the accuracy of the floopsina contained here, measurements of doors, windows, norms and any other items are approximate and no responsibility to sken for any error, ensistence. The just estatement. The just his for illustrative purposes only and should be used as such by any prespective purchaser. The services, systems and appliances shown have not been tested and no guarantee as to their operation of endicinacy can be given.