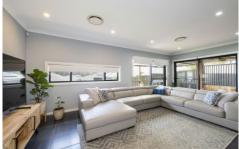

## 9 Flagship Ridge Jordan Springs NSW

A single level Masterton home that will impress. Pure delight in the outstanding high end features and additions that come with this family home. The master bedroom has a fully fitted 'his and hers' walk-in robes and a large ensuite, boasting dual shower heads and basins. Moving through the home, there are three other carpeted bedrooms and beautiful tiles to the main living area including glass splashbacks, a large walk in pantry, 40mm stone benchtops and 900mm Smeg gas cook top. From there you can enter the theatre room and the large undercover entertaining area with a beautiful north-facing aspect. With a built-in speaker system, downlights, fans and an integrated BBQ, this is the perfect home to entertain in. There are so many extras in this home that you will have to come and inspect it yourself.