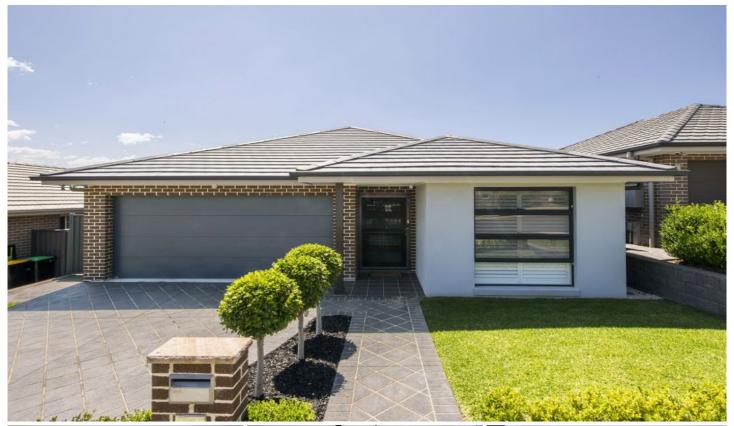

## 9 Flagship Ridge Jordan Springs NSW

A single level Masterton home that will impress. Pure delight in the outstanding high end features and additions that come with this family home. The master bedroom has a fully fitted 'his and hers' walk-in robes and a large ensuite, boasting dual shower heads and basins. Moving through the home, there are three other carpeted bedrooms and beautiful tiles to the main living area including glass splashbacks, a large walk in pantry, 40mm stone benchtops and 900mm Smeg gas cook top. From there you can enter the theatre room and the large undercover entertaining area with a beautiful north-facing aspect. With a built-in speaker system, downlights, fans and an integrated BBQ, this is the perfect home to entertain in. There are so many extras in this home that you will have to come and inspect it yourself.

4 🕒 2 🔓 8 🖨

Type : House Price : \$ 912,000 Land Size : 405 sqm

View: https://www.aitkenre.com.au/8060221

Scott Pascoe 02 4730 1777

For full version visit the website

TOTAL FLOOR AREA: 229.7 sq.m. approx.

Whilst every attempt has been made to ensure the accuracy of the floopsina contained here, measurements of doors, windows, norms and any other items are approximate and no responsibility to sken for any error, ensistence. The just estatement. The just his for illustrative purposes only and should be used as such by any prespective purchaser. The services, systems and appliances shown have not been tested and no guarantee as to their operation of endicinacy can be given.