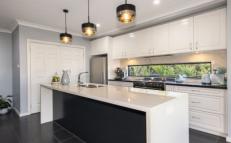

## 9 Flagship Ridge Jordan Springs NSW

A single level Masterton home that will impress. Pure delight in the outstanding high end features and additions that come with this family home. The master bedroom has a fully fitted 'his and hers' walk-in robes and a large ensuite, boasting dual shower heads and basins. Moving through the home, there are three other carpeted bedrooms and beautiful tiles to the main living area including glass splashbacks, a large walk in pantry, 40mm stone benchtops and 900mm Smeg gas cook top. From there you can enter the theatre room and the large undercover entertaining area with a beautiful north-facing aspect. With a built-in speaker system, downlights, fans and an integrated BBQ, this is the perfect home to entertain in. There are so many extras in this home that you will have to come and inspect it yourself.