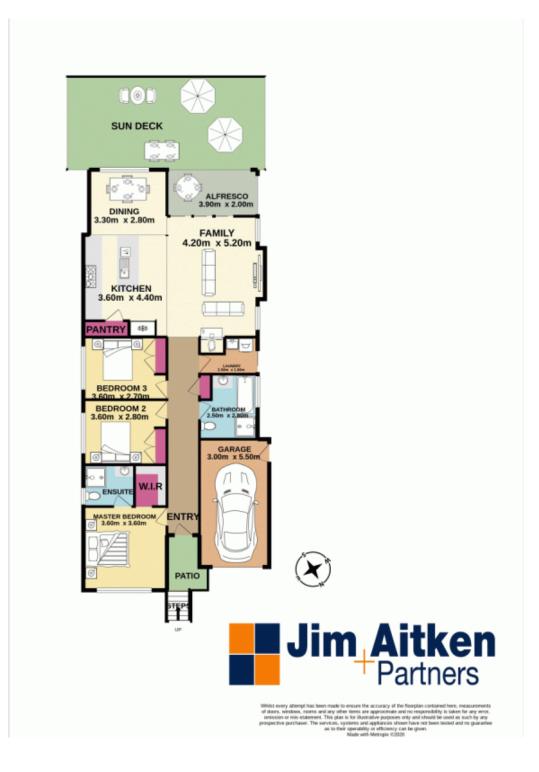

## 12 Neptune Street Jordan Springs NSW

Flaunting the quality layout and finishes of a McDonald Jones build this home will impress. This gorgeous 3 bedroom home includes all the extra's, the main bedroom offers an en-suite and walk in robe whilst the other two bedrooms have built in robes and all living areas feature tiled floors and high ceilings. The home is complemented with ducted air conditioning, Caesar-stone benchtops with an additional island bench, large pantry, remote control single garage, alarm and wonderful undercover alfresco and decked area for entertaining. We are proud to present this beautiful home to the Market. Call your local Jim Aitken + Partners office for a private viewing.

+ 2.7m ceilings

+ Main with en-suite and walk in robe

For full version visit the website

https://www.aitkenre.com.au