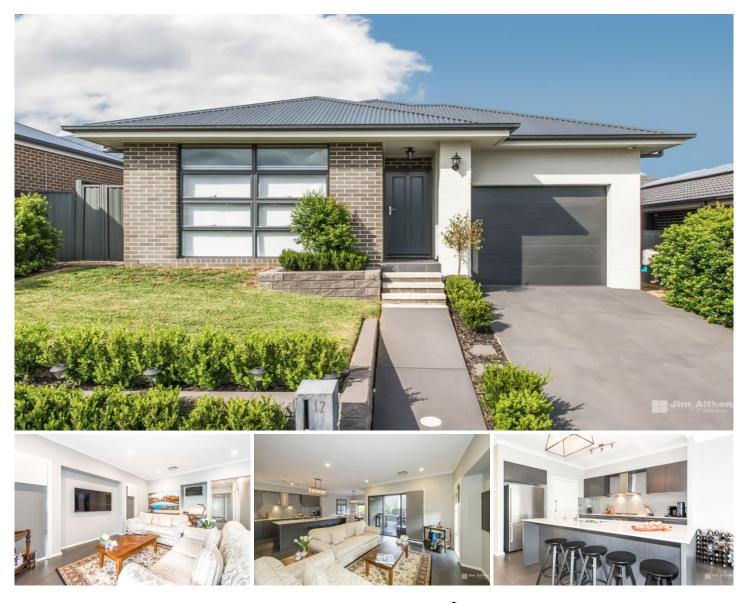

## 12 Neptune Street Jordan Springs NSW

Flaunting the quality layout and finishes of a McDonald Jones build this home will impress. This gorgeous 3 bedroom home includes all the extra's, the main bedroom offers an en-suite and walk in robe whilst the other two bedrooms have built in robes and all living areas feature tiled floors and high ceilings. The home is complemented with ducted air conditioning, Caesar-stone benchtops with an additional island bench, large pantry, remote control single garage, alarm and wonderful undercover alfresco and decked area for entertaining. We are proud to present this beautiful home to the Market. Call your local Jim Aitken + Partners office for a private viewing.

+ 2.7m ceilings

+ Main with en-suite and walk in robe

For full version visit the website

https://www.aitkenre.com.au

## 3 🎮 2 🚔 2 🚘

| Туре      | : House                               |
|-----------|---------------------------------------|
| Land Size | : 330 sqm                             |
| View      | : https://www.aitkenre.com.au/8060218 |