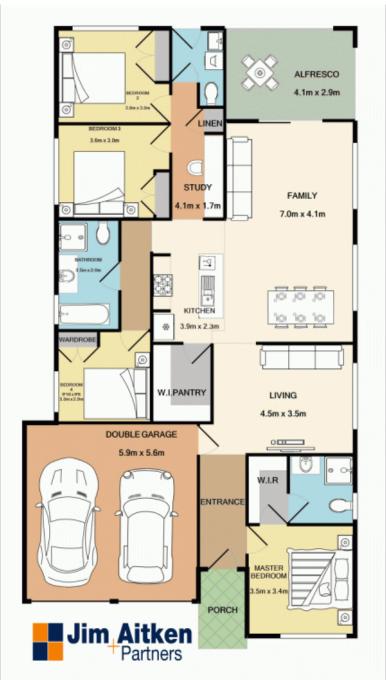

## 8 Matilda Road Jordan Springs NSW

A wonderfully constructed home from Clarendon that needs a family. This property is impressive from the moment you enter, from the floating floorboards in the kitchen, family/meals and living areas to the quality carpet in the bedrooms, it offers 4 bedrooms, the main with walk in robe and ensuite, the other three with built in robes. The family will also enjoy the two living areas, one being the main family room with meals area and the other a lovely living or theatre room plus a computer nook. The kitchen will make your friends envious with its great food preparation area, large stone island bench and walk in pantry.

## 4 📮 2 🖺 4 🗬

Type : House Price : \$ 770,750 Land Size : 405 sqm

View: https://www.aitkenre.com.au/8060206

Whilst every attempt has been made to ensure the accuracy of the floor plan contained here, measurements of doors, windows, rooms and any other items are approximate and no responsibility is taken for any error, ormission, or mis-statement. This plan is for flustrative purposes only and should be used as such by any prospective purchaser. The services, systems and appliances shown have not been tested and no guarantee as to their operability or efficiency can be given Made with Metropix ©2019