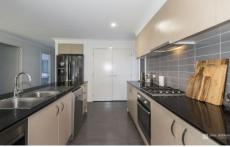

- + Steel frame construction
- + Immaculate kitchen with island bench and stone benchtops
- + Low maintenance back yard
- + Whisper quiet location
- + Undercover alfresco area
- + Lock up garage with internal access
- + Split system air conditioner