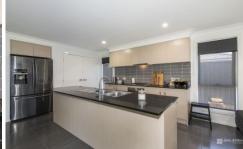

- + Steel frame construction
- + Immaculate kitchen with island bench and stone benchtops
- + Low maintenance back yard
- + Whisper quiet location
- + Undercover alfresco area
- + Lock up garage with internal access
- + Split system air conditioner