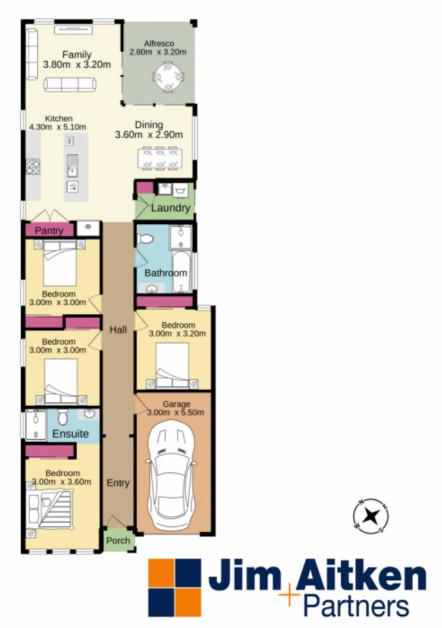

## 21 Ashgrove Close Jordan Springs NSW

Calling all first home buyers and savvy investors. Jim Aitken and Partners Jordan Springs proudly introduce this modern, low maintenance, well built, four bedroom home.

- + Steel frame construction
- + Immaculate kitchen with island bench and stone benchtops
- + Low maintenance back yard
- + Whisper quiet location
- + Undercover alfresco area
- + Lock up garage with internal access
- + Split system air conditioner

## 4 🕒 2 📛 2 🖨

Type : House Price : \$ 681,500 Land Size : 300 sqm

View: https://www.aitkenre.com.au/8060200

TOTAL FLOOR AREA: 134.5 sq.m. approx.

Whilst every attempt has been made to ensure the accessory of the flooping contained here, melastrements of doors, windows, norms and any other items are approximate and no responsibility to sidem for any error, orisiston or nivin statement. The plant is for illustrative purposes only and should be used as such thy any prespective purchaser. The services, systems and appliances shown have not been tested and ne guarantee as to their operations, and officiancy can be given.