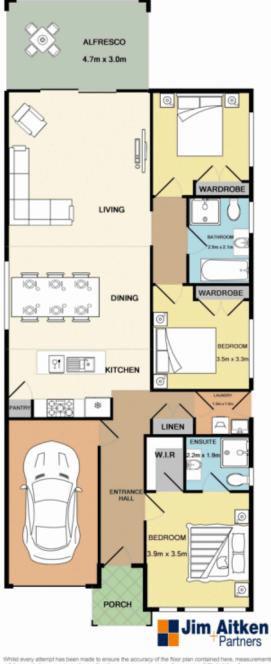

## 3 🛤 2 🚔 2 🛱

| Туре                 | : House                               |
|----------------------|---------------------------------------|
| <b>Building Size</b> | : 167 sqm                             |
| Land Size            | : 330 sqm                             |
| View                 | : https://www.aitkenre.com.au/8060194 |

For full version visit the website

Whilet every attempt has been made to ensure the accuracy of the floor plan contained here, measurements of doors, windows, nooms and any other items are approximate and no responsibility is taken for any enter, omission, or mis-statement. This plan is for illustrative purposes only and should be used as such by any prospective purchaser. The services, systems and appliances shown have not been tested and no guarantee as to their openability or efficiency can be given Made with Matropic (2019)