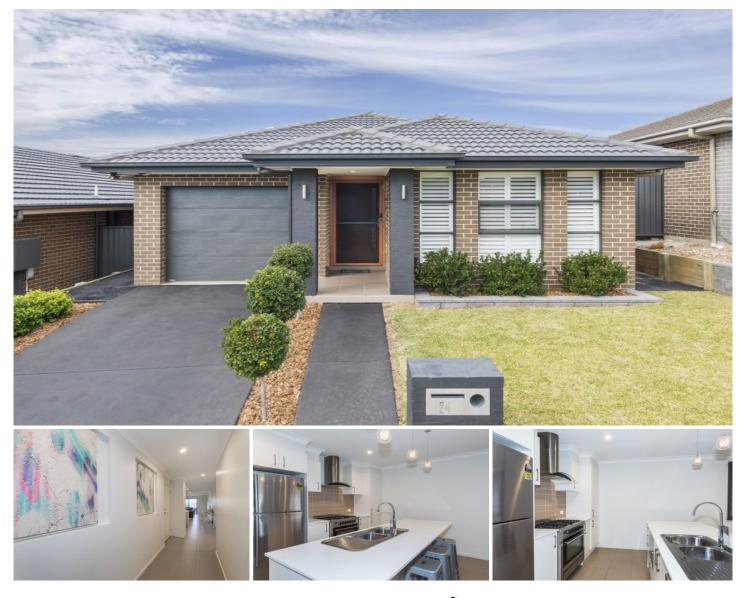

## 24 Matilda Road Jordan Springs NSW

This beautiful New Living Home built by Masterton will appeal to the most fastidious of purchasers, whether you're a First Home Buyer, Investor or Empty Nesters wanting to downsize, this property must be seen to be appreciated. Offering easy to maintain quality ceramic tiles to entry, kitchen, dining and open plan living area, quality carpet to the three bedrooms all with built in robes and well maintained gardens, it's a joy to inspect this home.

+ Ducted air conditioning & ceiling fans to three bedrooms + 900mm gas cook top & stainless-steel appliances to kitchen

+ Dishwasher, stone island benchtop, overhead cupboards + Quality ceramic tiles to entry, hallway, kitchen, dining, living & covered alfresco

## 3 🛤 2 🚔 2 🛱

| Туре                 | : House                               |
|----------------------|---------------------------------------|
| <b>Building Size</b> | : 167 sqm                             |
| Land Size            | : 330 sqm                             |
| View                 | : https://www.aitkenre.com.au/8060194 |