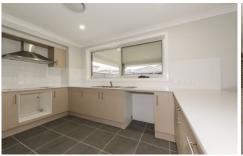

- + Reverse cycle, two zone, ducted air conditioning
- + Auto Remote garage door and alarm system
- + Ceramic tiles to porch, portico, entry, kitchen, dining, living & alfresco
- + 900 mm stainless steel gas cook top with 600mm electric under bench oven
- + Stainless steel ducted canopy rangehood over gas