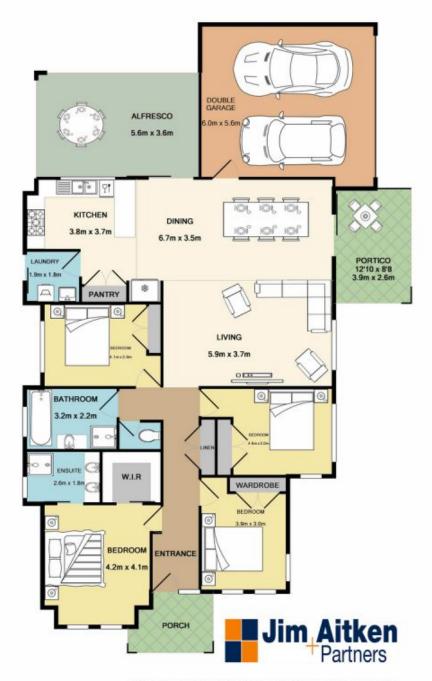

## 51E Tedbury Road Llandilo NSW

Dont miss this outstanding opportunity to own this brand new unique property, designed by Eden Brae Homes. This four bedroom home features walk in robe to the master bedroom and double bowl vanities in the ensuite, built in robes to all other bedrooms with durable 'neutral coloured' carpet and offers all the necessary quality inclusions to enjoy the perfect lifestyle!

- + Reverse cycle, two zone, ducted air conditioning
- + Auto Remote garage door and alarm system
- + Ceramic tiles to porch, portico, entry, kitchen, dining, living & alfresco
- + 900 mm stainless steel gas cook top with 600mm electric under bench oven
- + Stainless steel ducted canopy rangehood over gas

## 4 🚐 2 🚝 6 🚍

Type : House Building Size : 232 sqm Land Size : 465 sqm

View: https://www.aitkenre.com.au/8060193

Whilst every alternat has been made to ensure the accuracy of the floor plan contained here, measurements of doors, sendous, soons and any other terms are approximate and no responsibility is taken for any error, orinsion, or mis-statement. The plan is for flick-aritie nutrouses only and should be used as such they prospective purchaser. The services, systems and appliances shown have not been tested and no guarantee as to their operations of the system of the services. Was with Medical to the services of the services of