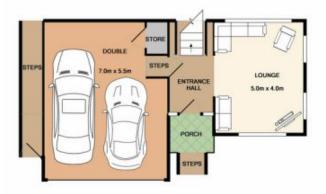

## 4 🗀 2 📛 4 🖨

**Type** : House **Price** : \$ 655,000 **Land Size** : 479 sqm

View: https://www.aitkenre.com.au/8060191

GROUND FLOOR 2ND FLOOR

Whilst every attempt has been made to ensure the accuracy of the floor plan contained here, measurements of doors, shridows, norms and any other items are approximate and no responsibility is taken for any ency, omissor, or mis-attement. This pain is for illustrative aupuroses only and should be used as such by any prespective purchase. The services, systems and appliances shown have not been tested and no guarantee as