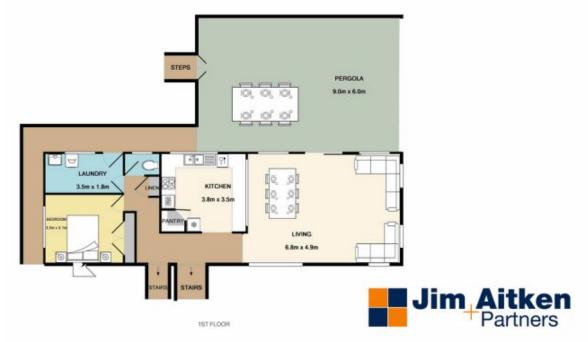

## 6 Naalong Place Cranebrook NSW

Dont want the bother of building and looking for a home that will satisfy the growing family with great size? Youll need to ensure sure you inspect this one. Tri level, complimented with four bedroom, walk in robe and ensuite to main. A great size kitchen with timber flooring on all levels and large laundry. Boasting double garage with internal access, large formal lounge and great under cover entertaining area and much more! With a lot of appeal in a great location, this property will not last long.

- + Four bedrooms
- + Two bathrooms
- + Timber floors through all levels
- + Two excellent sized living areas
- + Large kitchen

For full version visit the website

## 4 🗀 2 📛 4 🖨

**Type** : House **Price** : \$ 655,000 **Land Size** : 479 sqm

View: https://www.aitkenre.com.au/8060191

GROUND FLOOR 2ND FLOOR

Whilst every attempt has been made to ensure the accuracy of the floor plan contained here, measurements of doors, shridows, norms and any other items are approximate and no responsibility is taken for any ency, omissor, or mis-attement. This pain is for illustrative aupuroses only and should be used as such by any prespective purchase. The services, systems and appliances shown have not been tested and no guarantee as