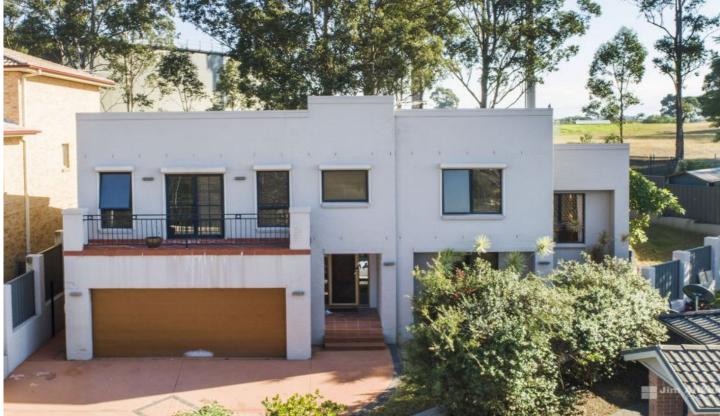

## 6 Naalong Place Cranebrook NSW

Dont want the bother of building and looking for a home that will satisfy the growing family with great size? Youll need to ensure sure you inspect this one. Tri level, complimented with four bedroom, walk in robe and ensuite to main. A great size kitchen with timber flooring on all levels and large laundry. Boasting double garage with internal access, large formal lounge and great under cover entertaining area and much more! With a lot of appeal in a great location, this property will not last long.

- + Four bedrooms
- + Two bathrooms
- + Timber floors through all levels
- + Two excellent sized living areas
- + Large kitchen

For full version visit the website

## 4 🗀 2 📛 4 🖨

**Type** : House **Price** : \$ 655,000 **Land Size** : 479 sqm

View: https://www.aitkenre.com.au/8060191

GROUND FLOOR 2ND FLOOR

Whilst every attempt has been made to ensure the accuracy of the floor plan contained here, measurements of doors, shridows, norms and any other items are approximate and no responsibility is taken for any ency, omissor, or mis-attement. This pain is for illustrative aupuroses only and should be used as such by any prespective purchase. The services, systems and appliances shown have not been tested and no guarantee as