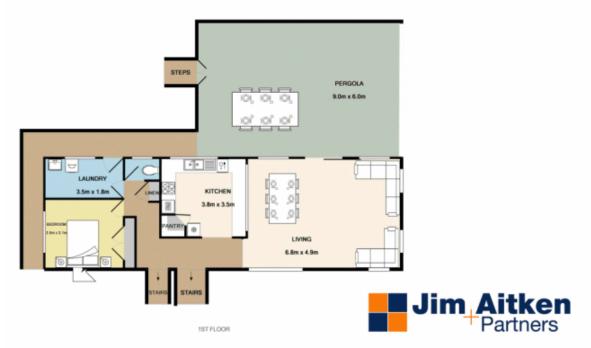

building and looking for a home that will satisfy the growing family with great size? Youll need to ensure sure you inspect this one. Tri level, complimented with four bedroom, walk in robe and ensuite to main. A great size kitchen with timber flooring on all levels and large laundry. Boasting double garage with internal access, large formal lounge and great under cover entertaining area and much more! With a lot of appeal in a great location, this property will not last long.

- + Four bedrooms
- + Two bathrooms
- + Timber floors through all levels
- + Two excellent sized living areas
- + Large kitchen

For full version visit the website

## 4 🗀 2 📛 4 🖨

**Type** : House **Price** : \$ 655,000 **Land Size** : 479 sqm

View: https://www.aitkenre.com.au/8060191





GROUND FLOOR 2ND FLOOR



Whilst every attempt has been made to ensure the accuracy of the floor plan contained here, measurements of doors, shridows, norms and any other items are approximate and no responsibility is taken for any ency, omissor, or mis-attement. This pain is for illustrative aupuroses only and should be used as such by any prespective purchase. The services, systems and appliances shown have not been tested and no guarantee as







2ND FLOOR



White every attempt has been made to ensure the occuracy of the fixor plan contented these, measurements of doors, entroses, command any other forms are appropriate and no separability is basin for any entruornessor, or mestabetient. This plans has for lightaness any and found be used as exact but for any prospective purtness. This services, systems and