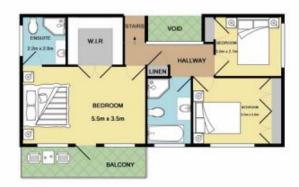

## 6 Naalong Place Cranebrook NSW

Dont want the bother of building and looking for a home that will satisfy the growing family with great size? Youll need to ensure sure you inspect this one. Tri level, complimented with four bedroom, walk in robe and ensuite to main. A great size kitchen with timber flooring on all levels and large laundry. Boasting double garage with internal access, large formal lounge and great under cover entertaining area and much more! With a lot of appeal in a great location, this property will not last long.

- + Four bedrooms
- + Two bathrooms
- + Timber floors through all levels
- + Two excellent sized living areas
- + Large kitchen

For full version visit the website

2ND FLOOR

White every attempt has been made to ensure the occuracy of the fixor plan contented these, measurements of doors, entroses, command any other forms are appropriate and no separability is basin for any entruornessor, or mestabetient. This plans has for lightaness any and found be used as exact but for any prospective purtness. This services, systems and applications shown have not been tested and no questioned as as to their occasion, or addiscure, can be given.