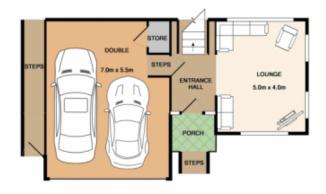

## 4 🗀 2 📛 4 🖨

**Type** : House **Price** : \$ 655,000 **Land Size** : 479 sqm

View: https://www.aitkenre.com.au/8060191

GROUND FLOOR 2ND FLOOR

Whilst every attempt has been made to ensure the accuracy of the floor plan contained here, measurements of doors, shridows, norms and any other items are approximate and no responsibility is taken for any ency, omissor, or mis-attement. This pain is for illustrative aupuroses only and should be used as such by any prespective purchase. The services, systems and appliances shown have not been tested and no guarantee as