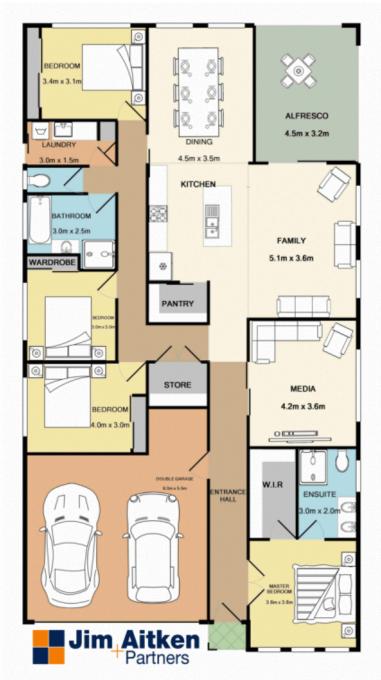

## 25 Water Gum Drive Jordan Springs NSW

From the moment you enter this beautiful home you will appreciate the high 2.7m ceilings and the spacious long corridor flowing into the living areas. The separate media room has double doors upon entering and is conveniently located near the open plan kitchen & living areas. The second corridor leads to three of the bedrooms and main bathroom and has a great private feel appropriate for growing children and teenagers! This design is one any family would love and appreciate.

## 4 🕒 2 🔓 4 🕿

Type : House Building Size : 242 sqm Land Size : 460 sqm

View: https://www.aitkenre.com.au/8060190

Whilst every attempt has been made to ensure the accuracy of the floor plan contained here, measurements of doors, windows, toorse and any other items are approximate and no responsibility is taken for any error, omission, or mis-statement. This plan is for illustrative purposes only and should be used as such by any prospective purchaser. The services, systems and appliances shown have not been tested and no guarantee as to their operability or efficiency can be given Made with Metropic (302).