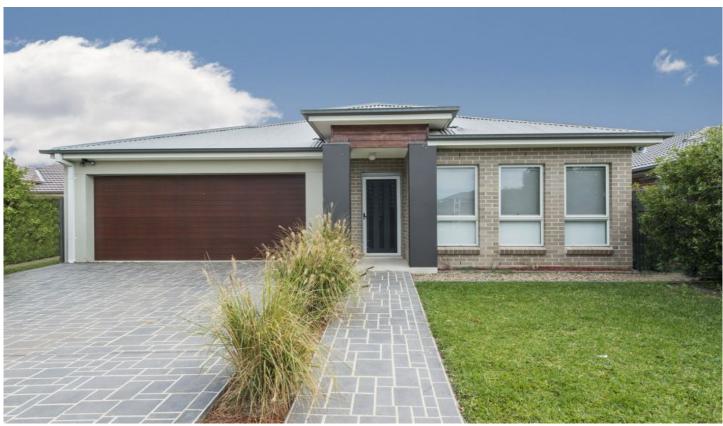

## 25 Water Gum Drive Jordan Springs NSW

From the moment you enter this beautiful home you will appreciate the high 2.7m ceilings and the spacious long corridor flowing into the living areas. The separate media room has double doors upon entering and is conveniently located near the open plan kitchen & living areas. The second corridor leads to three of the bedrooms and main bathroom and has a great private feel appropriate for growing children and teenagers! This design is one any family would love and appreciate.

## 4 🕒 2 🔓 4 🕿

Type : House Building Size : 242 sqm Land Size : 460 sqm

View: https://www.aitkenre.com.au/8060190

Whilst every attempt has been made to ensure the accuracy of the floor plan contained here, measurements of doors, windows, toorse and any other items are approximate and no responsibility is taken for any error, omission, or mis-statement. This plan is for illustrative purposes only and should be used as such by any prospective purchaser. The services, systems and appliances shown have not been tested and no guarantee as to their operability or efficiency can be given Made with Metropic (302).