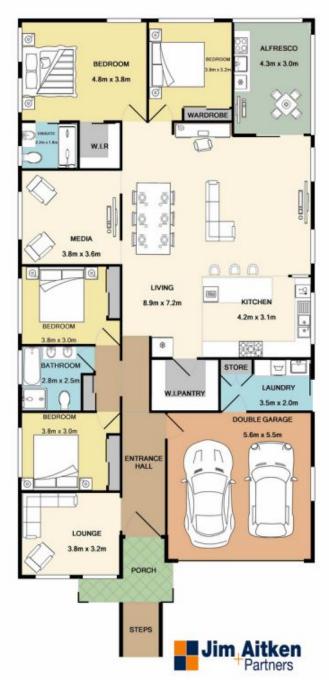

## 4 Patanga Crescent Jordan Springs NSW

We are proud to present this beautiful home to the market. From the tiled floors to the floating timber in the bedrooms this property is impressive from the moment you enter. Offering 4 bedrooms with B.I.Rs to three bedrooms, walk in robe and ensuite in the main, floor to ceiling tiles in both bathrooms, three living areas, computer nook and alarm. The kitchen will make your friends envious with it's great food preparation area, large island bench and walk in pantry not to mention the alfresco area with kitchenette sink, matching stone bench with gas cook top and automatic alfresco insect blinds. Situated on a 405m2 block, this home is the whole package.

## 4 🕒 2 🔓 4 🗬

Type : House Land Size : 405 sqm

View: https://www.aitkenre.com.au/8060189

Whilst every attempt has been made to ensure the accuracy of the foor pieu continued tree, measurements of soon, whiches, mores and enjoy other frome are applicaments and not encountable, but there for any entry, critission, or man-datherent. This pieu is for listatistive purposes only and should be used as such by any prospective purchaser. The services, replants also applicates shown have not there has do not guarantee as to their operations; or the contract of the contract of efficiency can be given. Made with Mode with Mode of the Composition of the contract of th