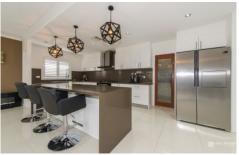

## 4 Patanga Crescent Jordan Springs NSW

We are proud to present this beautiful home to the market. From the tiled floors to the floating timber in the bedrooms this property is impressive from the moment you enter. Offering 4 bedrooms with B.I.Rs to three bedrooms, walk in robe and ensuite in the main, floor to ceiling tiles in both bathrooms, three living areas, computer nook and alarm. The kitchen will make your friends envious with it's great food preparation area, large island bench and walk in pantry not to mention the alfresco area with kitchenette sink, matching stone bench with gas cook top and automatic alfresco insect blinds. Situated on a 405m2 block, this home is the whole package.