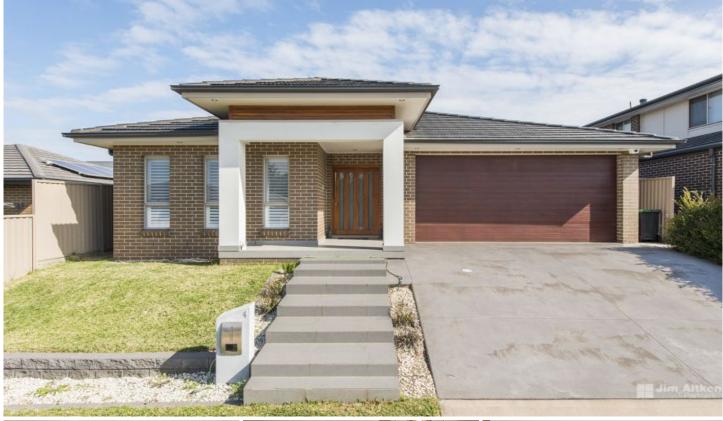

## 4 Patanga Crescent Jordan Springs NSW

We are proud to present this beautiful home to the market. From the tiled floors to the floating timber in the bedrooms this property is impressive from the moment you enter. Offering 4 bedrooms with B.I.Rs to three bedrooms, walk in robe and ensuite in the main, floor to ceiling tiles in both bathrooms, three living areas, computer nook and alarm. The kitchen will make your friends envious with it's great food preparation area, large island bench and walk in pantry not to mention the alfresco area with kitchenette sink, matching stone bench with gas cook top and automatic alfresco insect blinds. Situated on a 405m2 block, this home is the whole package.

## 4 🕒 2 🔓 4 🗬

Type : House Land Size : 405 sqm

View: https://www.aitkenre.com.au/8060189

Whilst every attempt has been made to ensure the accuracy of the foor pieu continued tree, measurements of soon, whiches, mores and enjoy other frome are applicaments and not encountable, but there for any entry, critission, or man-datherent. This pieu is for listatistive purposes only and should be used as such by any prospective purchaser. The services, replants also applicates shown have not there has do not guarantee as to their operations; or the contract of the contract of efficiency can be given. Made with Mode with Mode of the Composition of the contract of th