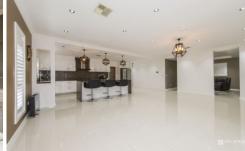

## 4 Patanga Crescent Jordan Springs NSW

We are proud to present this beautiful home to the market. From the tiled floors to the floating timber in the bedrooms this property is impressive from the moment you enter. Offering 4 bedrooms with B.I.Rs to three bedrooms, walk in robe and ensuite in the main, floor to ceiling tiles in both bathrooms, three living areas, computer nook and alarm. The kitchen will make your friends envious with it's great food preparation area, large island bench and walk in pantry not to mention the alfresco area with kitchenette sink, matching stone bench with gas cook top and automatic alfresco insect blinds. Situated on a 405m2 block, this home is the whole package.