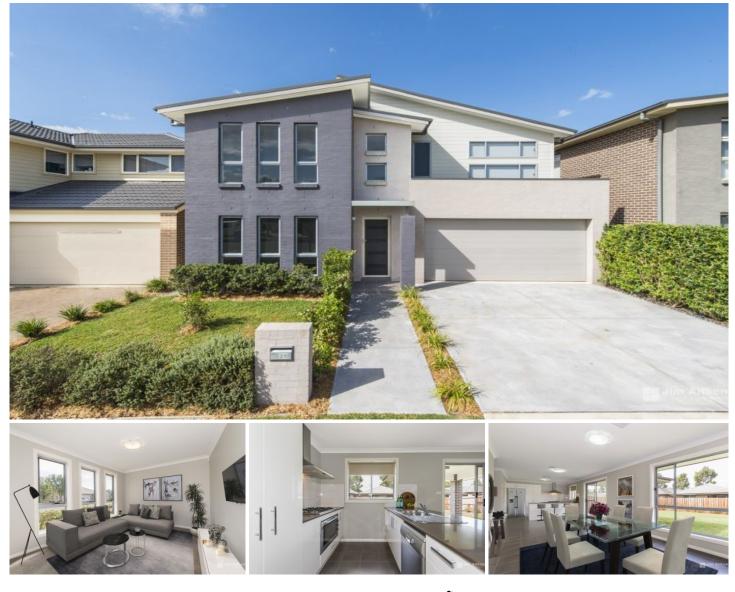

## 20 Lapwing Way Cranebrook NSW

An exceptionally well presented four bedroom home in Waterside Estate is waiting for you to buy. This Zac home is only 6 years old, approximately 26 squares with a great sized backyard and north facing. The home is complemented with good size bedrooms, formal lounge and large family kitchen with caesar stone bench tops and second living. There is a double garage with remote control and internal access, main bedroom offering an ensuite and W.I.R and built in robes to the other three bedrooms. Dont miss out and call your local Jim Aitken and Partners office for inspection.

- + 4 bedrooms with B.I.Rs to all
- + 2 bathrooms including ensuite & powder room
- + Modern kitchen with natural gas & dishwasher

For full version visit the website

https://www.aitkenre.com.au

## 4 🛤 2 🏪 4 🚘

| Туре      | : House                               |
|-----------|---------------------------------------|
| Price     | : \$ 685,000                          |
| Land Size | : 350 sqm                             |
| View      | : https://www.aitkenre.com.au/8060186 |