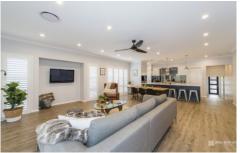

## 31 Yerrang Avenue Glenmore Park NSW

You will be impressed from the moment you enter this home, from the oversized cantilevered floating concrete landings which have been designed and installed by hungry wolf studios whose work has featured extensively in the block, to the 3.4m high ceilings in the entrance and the Gerflor Vinyl flooring. This gorgeous McDonald Jones home located in Mulgoa Rise has plenty of room for a growing family with all bedrooms featuring built in robes and the master bedroom which is situated at the rear of the house offering a spacious walk-in robe and en-suite. We are proud to present this beautiful home to the Market.