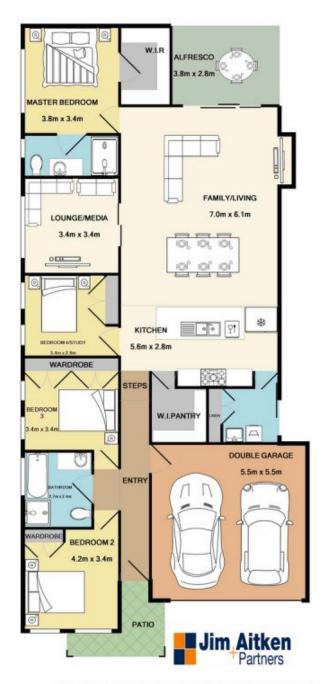

## 31 Yerrang Avenue Glenmore Park NSW

You will be impressed from the moment you enter this home, from the oversized cantilevered floating concrete landings which have been designed and installed by hungry wolf studios whose work has featured extensively in the block, to the 3.4m high ceilings in the entrance and the Gerflor Vinyl flooring. This gorgeous McDonald Jones home located in Mulgoa Rise has plenty of room for a growing family with all bedrooms featuring built in robes and the master bedroom which is situated at the rear of the house offering a spacious walk-in robe and en-suite. We are proud to present this beautiful home to the Market.

## 4 🕒 2 🟪 4 🗬

Type : House Price : \$822,990 Land Size : 450 sqm

View: https://www.aitkenre.com.au/8060182

Whilst every alternot has been made to ensure the accuracy of the floor plan contained flere, measurements of doors, veridoves, reviews, and any other items are approximate and no responsibility is taken for any error, contission, or min-statement. This plan is for Bushtative purposes only and should be used as such by any prospective purchaser. The services, systems and applicances shrown have not been lessed and no guarantee as to their operation, or entirely can be given.