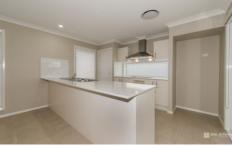

- + Reverse cycle, two zone, ducted air conditioning
- + Auto Remote control for garage door and alarm system
- + Quality ceramic tiles to porch, entry, kitchen, meals, family, covered alfresco area
- + Durable 'neutral colour' carpet to all three bedrooms
- + 900 mm stainless steel appliances with ducted canopy rangehood
- + Dishwasher, stone island bench top, pantry to kitchen