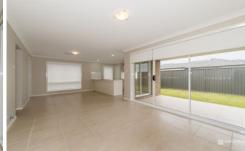

- + Reverse cycle, two zone, ducted air conditioning
- + Auto Remote control for garage door and alarm system
- + Quality ceramic tiles to porch, entry, kitchen, meals, family, covered alfresco area
- + Durable 'neutral colour' carpet to all three bedrooms
- + 900 mm stainless steel appliances with ducted canopy rangehood
- + Dishwasher, stone island bench top, pantry to kitchen