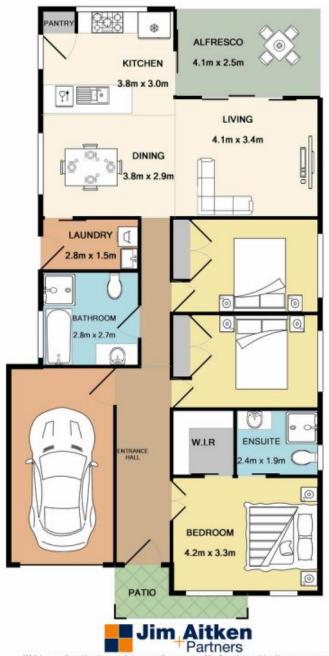

## 3 🚐 2 🔓 2 🖨

Type : House Building Size : 158 sqm Land Size : 275 sqm

View: https://www.aitkenre.com.au/8060179

Whilst every attempt has been made to ensure the accuracy of the floor plan contained here, measurements of doors, windows, rooms and any other items are approximate and no responsibility is taken for any error, omission, or mis-statement. This plan is for illustrative purposes only and should be used as such by any prospective purchaser. The services, systems and appliances shown have not been tested and no guarantee as to their operability or efficiency can be given.