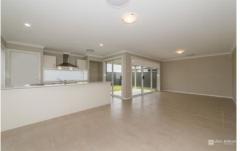

- + Reverse cycle, two zone, ducted air conditioning
- + Auto Remote control for garage door and alarm system
- + Quality ceramic tiles to porch, entry, kitchen, meals, family, covered alfresco area
- + Durable 'neutral colour' carpet to all three bedrooms
- + 900 mm stainless steel appliances with ducted canopy rangehood
- + Dishwasher, stone island bench top, pantry to kitchen