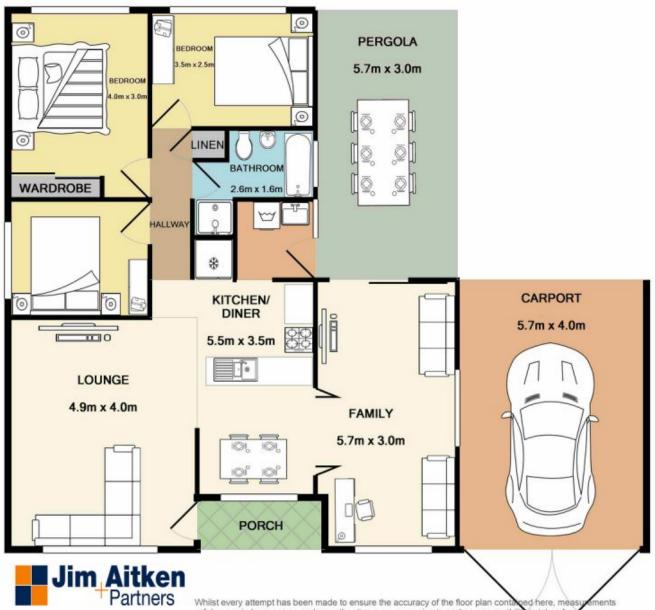

## 105 Goldmark Crescent Cranebrook NSW

This 3 bedroom home is complemented by a large open plan, dining, kitchen and lounge area, study/rumpus room and internal laundry. The vehicle accommodation is great with a single large carport behind lock up gates which also provides drive through access into the large backyard, perfect for the children, pets and even a veggie patch.

- + Large kitchen with loads of bench space
- + Built in wardrobe to main bedroom
- + Pergola area
- + Fully fenced yard
- + Single carport
- + Side Access for a vehicle
- + Close to schools, shops and public transport

## For full version visit the website

Whilst every attempt has been made to ensure the accuracy of the floor plan contained here, measurements of doors, windows, rooms and any other items are approximate and no responsibility is taken for any error, omission, or mis-statement. This plan is for illustrative purposes only and should be used as such by any prospective purchaser. The services, systems and appliances shown have not been tested and no guarantee as to their operability or efficiency can be given