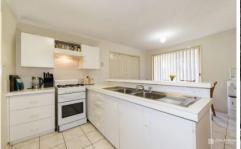

- + Large kitchen with loads of bench space
- + Built in wardrobe to main bedroom
- + Pergola area
- + Fully fenced yard
- + Single carport
- + Side Access for a vehicle
- + Close to schools, shops and public transport