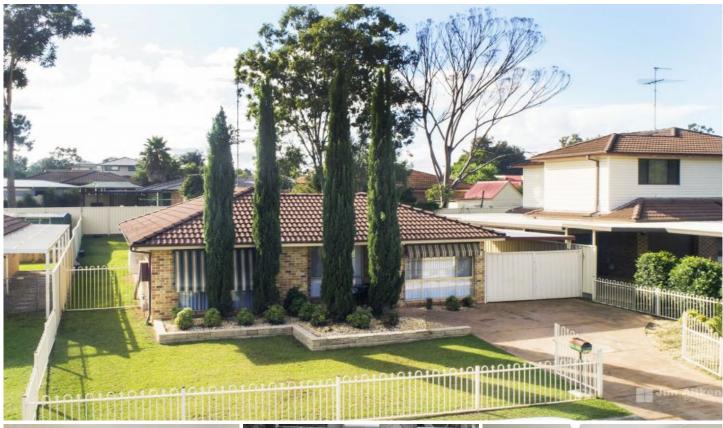

## 105 Goldmark Crescent Cranebrook NSW

This 3 bedroom home is complemented by a large open plan, dining, kitchen and lounge area, study/rumpus room and internal laundry. The vehicle accommodation is great with a single large carport behind lock up gates which also provides drive through access into the large backyard, perfect for the children, pets and even a veggie patch.

- + Large kitchen with loads of bench space
- + Built in wardrobe to main bedroom
- + Pergola area
- + Fully fenced yard
- + Single carport
- + Side Access for a vehicle
- + Close to schools, shops and public transport

## 3 📭 1 🔓 2 😭

Type : House Price : \$540,000 Land Size : 611 sqm

View: https://www.aitkenre.com.au/8060177

Kenrick Muir 0420 988 863