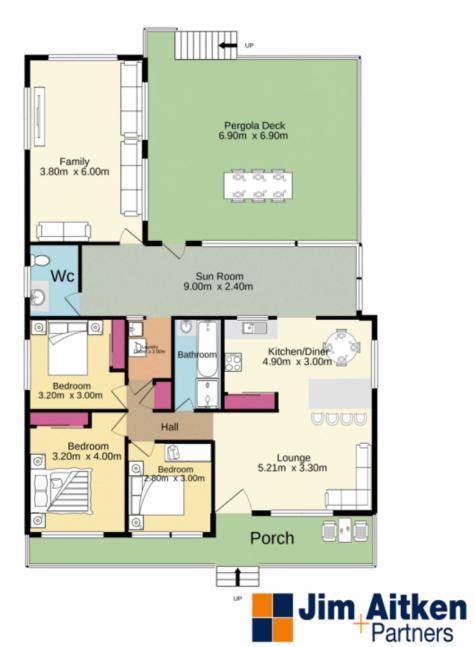

## 116 College Street Cambridge Park NSW

With the market picking up don't delay in viewing this fantastic family home. Featuring three generously sized bedrooms, multiple large living area's and a great sized under cover deck area, there is plenty of space for everyone. There are ceiling fans and built in robes in each bedroom plus two reverse cycle air conditioners to ensure you are comfortable all year round. Families will also love the grassed rear yard, carport and parking space behind gates while investors will appreciate the corner block - may suit a granny flat (STCA).