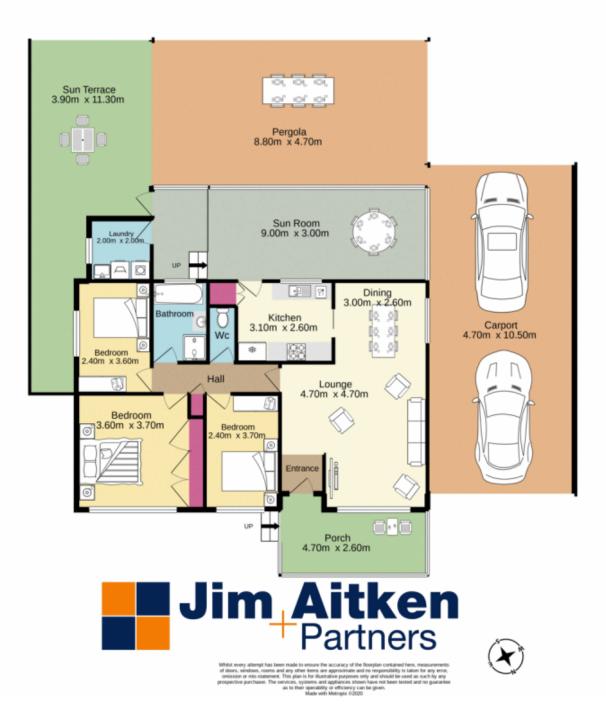

## 17 Dewdrop Place Werrington Downs NSW

Positioned on a 644m2 (approx) block, this brick veneer home is a great opportunity for the first home buyer or savvy investor. Boasting a large living area this home will be hard to forget. This easy to maintain property features a big backyard for the kids or pets to roam.

## 3 🛤 1 🚰 2 🚘

| Туре      | : House                               |
|-----------|---------------------------------------|
| Price     | : \$ 587,000                          |
| Land Size | : 644 sqm                             |
| View      | : https://www.aitkenre.com.au/8060175 |