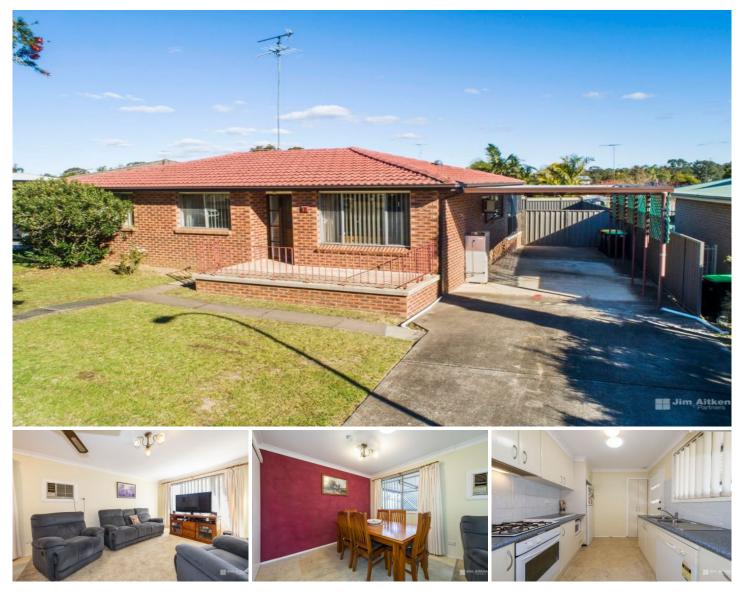

## 17 Dewdrop Place Werrington Downs NSW

Positioned on a 644m2 (approx) block, this brick veneer home is a great opportunity for the first home buyer or savvy investor. Boasting a large living area this home will be hard to forget. This easy to maintain property features a big backyard for the kids or pets to roam.

- + Whisper quiet location
- + Less than a 15 minute drive to the Penrith CBD
- + Covered outdoor entertaining area
- + Side access
- + Granny Flat potential (STCA)
- + Large built in wardrobe in the main bedroom
- + Endless potential