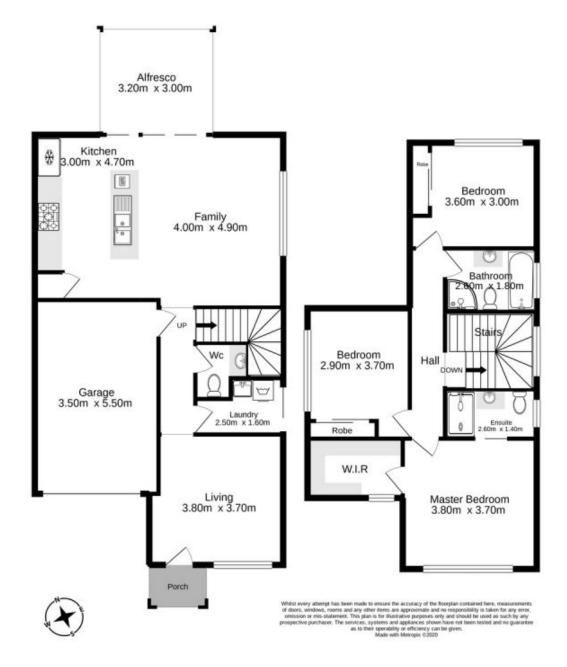

## 28 Mainwaring Street Ropes Crossing NSW

With immediate street appeal and set opposite whisper quiet Wianamatta Regional Park, this superb home showcases contemporary family comfort with generous accommodation and alfresco entertaining in private surrounds. Built by Kurrajong Homes with steel frame construction, this home is only 5 years young and bound to impress first home buyers and investors alike.

## For full version visit the website

Type : House

3 🛤 2 📛 2 🚘

- **Price** : \$ 617,500
- **View** : https://www.aitkenre.com.au/8060174

https://www.aitkenre.com.au