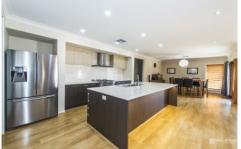

## 11 ILLOURA Way Jordan Springs NSW

What a stunning home! You will be unable to walk away from this home. This property is complemented with a large open plan family, kitchen dining with huge caeser stone benchtops and a walk in pantry. With double sliding doors onto the undercover alfresco, it is a great home for the entertainer. The family living includes four large bedrooms with ensuite and walk in robe to the main. There is also a theatre room for the quiet viewing. The home is complemented with natural gas cooking on 900ml oven, ducted air conditioning and internal access from the double garage, which is remote controlled. Finally, cupboard space in the walk in pantry will not be an issue.