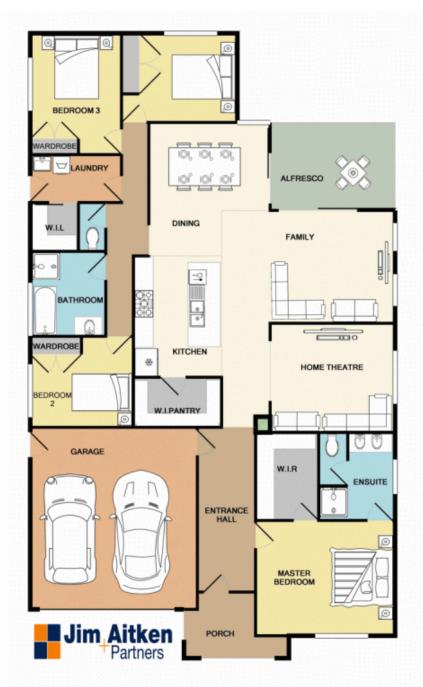

## 11 ILLOURA Way Jordan Springs NSW

What a stunning home! You will be unable to walk away from this home. This property is complemented with a large open plan family, kitchen dining with huge caeser stone benchtops and a walk in pantry. With double sliding doors onto the undercover alfresco, it is a great home for the entertainer. The family living includes four large bedrooms with ensuite and walk in robe to the main. There is also a theatre room for the quiet viewing. The home is complemented with natural gas cooking on 900ml oven, ducted air conditioning and internal access from the double garage, which is remote controlled. Finally, cupboard space in the walk in pantry will not be an issue.

- + Four bedrooms with built in robes to three
- + Two bathrooms including ensuite to main

For full version visit the website

## 4 🚐 2 🚝 2 🚍

Type : House Land Size : 450 sqm

View: https://www.aitkenre.com.au/8060166

Whilst every attempt has been made to ensure the accuracy of the floor plan contained here, measurements of doors, windows, rooms and any other items are approximate and no responsibility is taken for any error, omission, or mis-statement. This plan is for illustrative purposes only and should be used as such by any prospective purchaser. The services, systems and appliances shown have not been tessed and no guarantee as to their operatibility or efficiency can be given Made with Metropic ICOS.