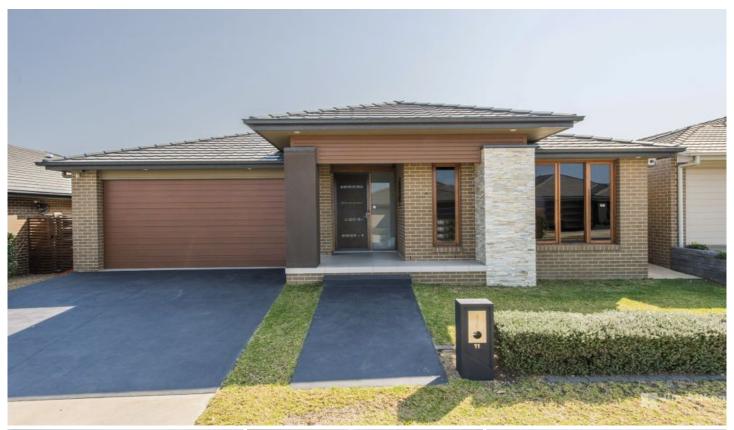

## 11 ILLOURA Way Jordan Springs NSW

What a stunning home! You will be unable to walk away from this home. This property is complemented with a large open plan family, kitchen dining with huge caeser stone benchtops and a walk in pantry. With double sliding doors onto the undercover alfresco, it is a great home for the entertainer. The family living includes four large bedrooms with ensuite and walk in robe to the main. There is also a theatre room for the quiet viewing. The home is complemented with natural gas cooking on 900ml oven, ducted air conditioning and internal access from the double garage, which is remote controlled. Finally, cupboard space in the walk in pantry will not be an issue.