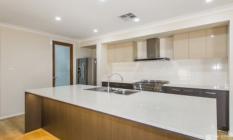

## 11 ILLOURA Way Jordan Springs NSW

What a stunning home! You will be unable to walk away from this home. This property is complemented with a large open plan family, kitchen dining with huge caeser stone benchtops and a walk in pantry. With double sliding doors onto the undercover alfresco, it is a great home for the entertainer. The family living includes four large bedrooms with ensuite and walk in robe to the main. There is also a theatre room for the quiet viewing. The home is complemented with natural gas cooking on 900ml oven, ducted air conditioning and internal access from the double garage, which is remote controlled. Finally, cupboard space in the walk in pantry will not be an issue.