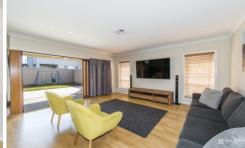

## 11 ILLOURA Way Jordan Springs NSW

What a stunning home! You will be unable to walk away from this home. This property is complemented with a large open plan family, kitchen dining with huge caeser stone benchtops and a walk in pantry. With double sliding doors onto the undercover alfresco, it is a great home for the entertainer. The family living includes four large bedrooms with ensuite and walk in robe to the main. There is also a theatre room for the quiet viewing. The home is complemented with natural gas cooking on 900ml oven, ducted air conditioning and internal access from the double garage, which is remote controlled. Finally, cupboard space in the walk in pantry will not be an issue.