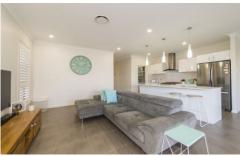

## 15 Leafy Place Jordan Springs NSW

This beautifully presented New Living Home is ideal for the growing family. Once you walk in you cant help but be impressed with the extra wide entry and 2600mm high ceilings. With features including four spacious bedrooms with built in wardrobes, walk in robe and ensuite to main, ample living rooms, immaculate kitchen with Butlers pantry, stone island bench-top, stainless steel appliances, 900mm cooktop and oven all included perfect for any master chef.

- + Four generous bedrooms main with walk in robe and ensuite
- + Stunning kitchen with dishwasher, microwave and granite bench tops
- + Ducted air conditioning
- + Plantation shutters

For full version visit the website