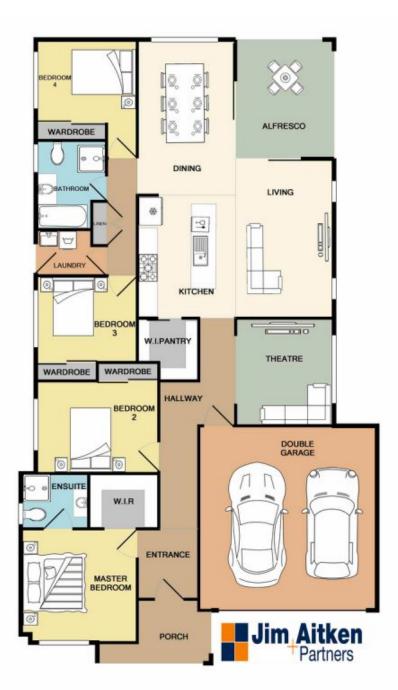

## 15 Leafy Place Jordan Springs NSW

This beautifully presented New Living Home is ideal for the growing family. Once you walk in you cant help but be impressed with the extra wide entry and 2600mm high ceilings. With features including four spacious bedrooms with built in wardrobes, walk in robe and ensuite to main, ample living rooms, immaculate kitchen with Butlers pantry, stone island bench-top, stainless steel appliances, 900mm cooktop and oven all included perfect for any master chef.

- + Four generous bedrooms main with walk in robe and ensuite
- + Stunning kitchen with dishwasher, microwave and granite bench tops
- + Ducted air conditioning
- + Plantation shutters

For full version visit the website

## 4 📮 2 🖺 4 🗬

Type : House Land Size : 384 sqm

View: https://www.aitkenre.com.au/8060165

White every attempt has been made to ensure the accuracy of the floor plan centained here, measurements of doors, windows, rooms and any other leans are approximate and no responsibility is taken for any error, ormsion, or mis-attement. This plan is for laurisotive purposes only and should be used as such by any prospective purchaser. The services, systems and appliances shown have not been tested and no guarantee as to their operatingly or efficancy can be given.