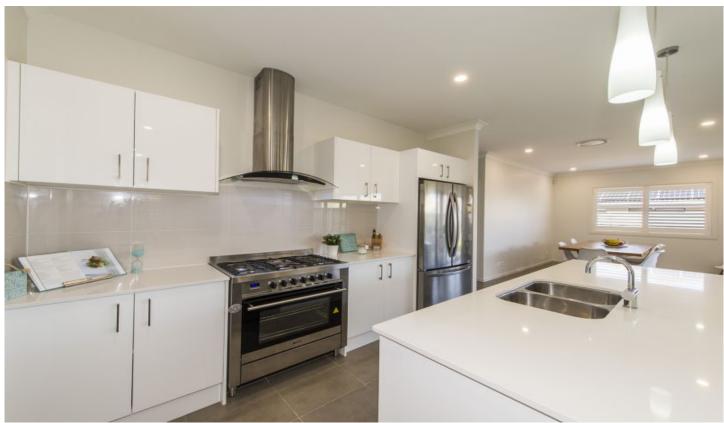

## 15 Leafy Place Jordan Springs NSW

This beautifully presented New Living Home is ideal for the growing family. Once you walk in you cant help but be impressed with the extra wide entry and 2600mm high ceilings. With features including four spacious bedrooms with built in wardrobes, walk in robe and ensuite to main, ample living rooms, immaculate kitchen with Butlers pantry, stone island bench-top, stainless steel appliances, 900mm cooktop and oven all included perfect for any master chef.

- + Four generous bedrooms main with walk in robe and ensuite
- + Stunning kitchen with dishwasher, microwave and granite bench tops
- + Ducted air conditioning
- + Plantation shutters

For full version visit the website