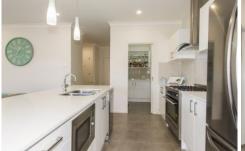

## 15 Leafy Place Jordan Springs NSW

This beautifully presented New Living Home is ideal for the growing family. Once you walk in you cant help but be impressed with the extra wide entry and 2600mm high ceilings. With features including four spacious bedrooms with built in wardrobes, walk in robe and ensuite to main, ample living rooms, immaculate kitchen with Butlers pantry, stone island bench-top, stainless steel appliances, 900mm cooktop and oven all included perfect for any master chef.

- + Four generous bedrooms main with walk in robe and ensuite
- + Stunning kitchen with dishwasher, microwave and granite bench tops
- + Ducted air conditioning
- + Plantation shutters

For full version visit the website