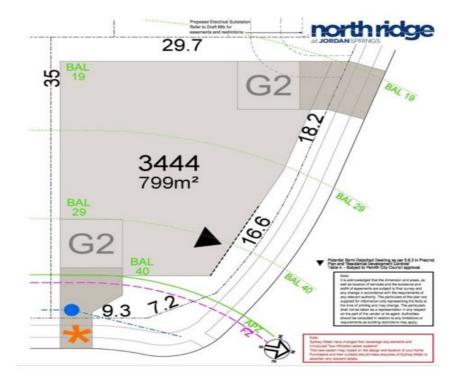

## Lot 3444 Sinclair Parade Jordan Springs NSW

\* Rare opportunity to secure a DA approved duplex site

\* Located opposite natural bushland, this lovely corner block is approved for re-subdivision

- \* Elevated position
- \* Surrounded by quality homes
- \* Positioned close to Xavier College
- \* Option of living in one and renting/selling the other
- $^{\ast}$  Ideal opportunity for two families wishing to live side by side

## For full version visit the website

https://www.aitkenre.com.au

| _         |                                       |
|-----------|---------------------------------------|
| Туре      | : Land                                |
| Land Size | : 799 sqm                             |
| View      | : https://www.aitkenre.com.au/8060140 |