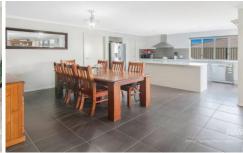

- \* Master bedroom with walk-in wardrobe & ensuite
- \* Three other bedrooms with built-in wardrobes
- \* Two spacious living areas
- \* Modern kitchen with stainless steel appliances & stone bench tops
- \* Main bathroom with separate toilet
- \* Split system air conditioning to living area
- \* Tiled undercover alfresco to rear