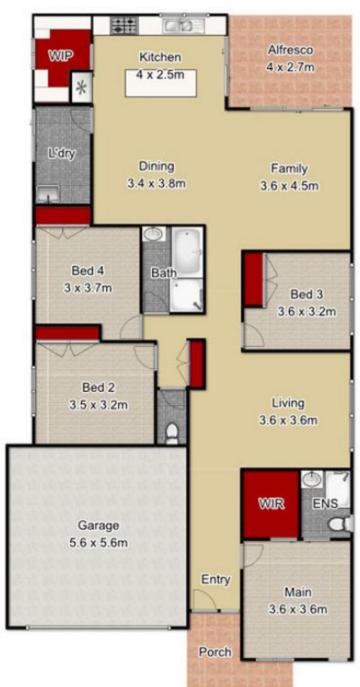

## 15 Cordyline Loop Jordan Springs NSW

Situated in a prime location and amoungst other quality dwellings, this well designed Eden Brae home is sure to please. Within walking distance to the Jordan Springs Shopping Centre, specialty shops, walking and bike trails surrounding a beautiful lake & much more! This property must be seen to be appreciated.

- \* Master bedroom with walk-in wardrobe & ensuite
- \* Three other bedrooms with built-in wardrobes
- \* Two spacious living areas
- \* Modern kitchen with stainless steel appliances & stone bench tops
- \* Main bathroom with separate toilet
- \* Split system air conditioning to living area
- \* Tiled undercover alfresco to rear

## 4 🕒 2 🔓 4 🕿

Type : House
Price : \$ 750,000
Building Size : 213 sqm
Land Size : 375 sqm

View : https://www.aitkenre.com.au/8060129

Fittings & fixtures are for display purposes only, not to scale. Produced by Open2view Richmond & Lower Mountains - 0403 248 292