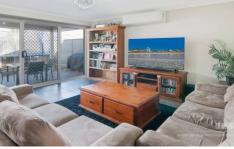

- \* Master bedroom with walk-in wardrobe & ensuite
- \* Three other bedrooms with built-in wardrobes
- \* Two spacious living areas
- \* Modern kitchen with stainless steel appliances & stone bench tops
- \* Main bathroom with separate toilet
- \* Split system air conditioning to living area
- \* Tiled undercover alfresco to rear