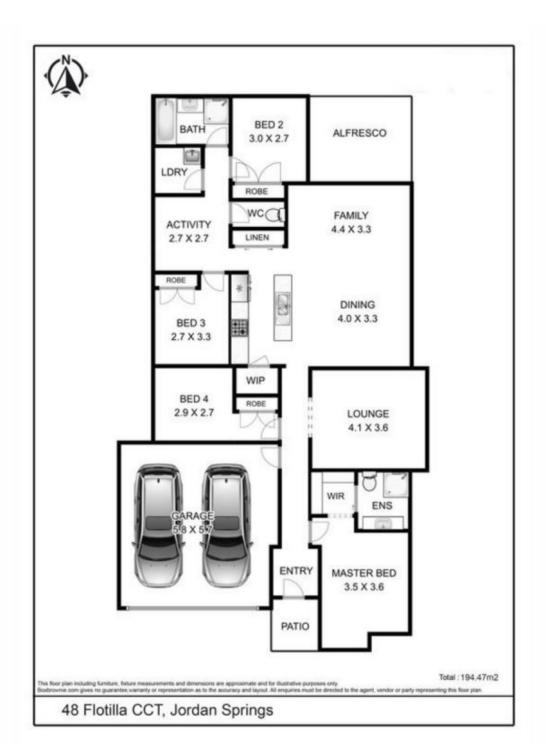

## 48 Flotilla Circuit Jordan Springs NSW

Brand New Designer Home - Move Right In!

This brand new GJ Gardner quality home is ideal for the young growing family. Located in a brand new developed environment amongst other brand new dwellings & tranquil settings away from the hustle & bustle of the typical city life.

- + Master with ensuite and walk-in robe
- + Other three bedrooms with built-ins
- + Reverse cycle ducted air conditioning
- + 2400mm ceiling height & downlights to selected rooms

For full version visit the website

## 4 📮 2 🖺 4 🗬

Type : House Building Size : 209 sqm Land Size : 387 sqm

View: https://www.aitkenre.com.au/8060127