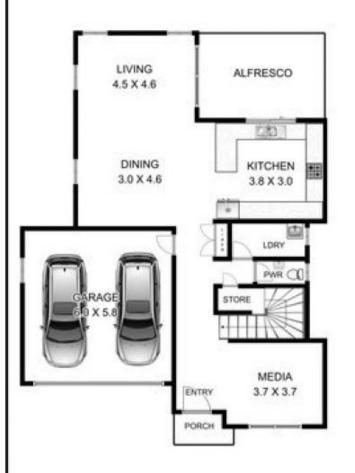

## 4 🕒 2 🔓 4 🖨

Type : House
Building Size : 262 sqm
Land Size : 386.1 sqm

View: https://www.aitkenre.com.au/8060124

Total:214.26m2

This floor plan including furniture, fixture measurements and dimensions are approximate and for illustrative purposes only.

Boxbrownie com gives no guarantee, warranty or representation as to the accuracy and layout. All enquiries must be directed to the agent, wendor or party representing this floor plan.