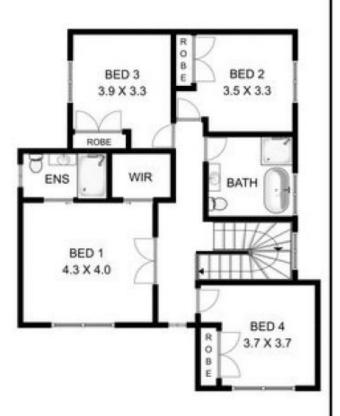

## 4 🕒 2 🔓 4 🖨

Type : House
Building Size : 262 sqm
Land Size : 386.1 sqm

View: https://www.aitkenre.com.au/8060124

Total:214.26m2

This floor plan including furniture, fixture measurements and dimensions are approximate and for illustrative purposes only.