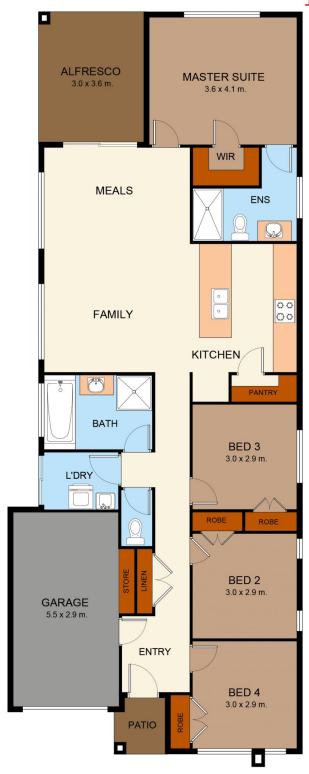

### Other features include:

- \* Split system air conditioning in the open plan kitchen, family & living area
- \* High ceilings throughout
- \* Master bedroom with ensuite & WIR set to rear of home
- \* Other three bedrooms with robes

## 4 🕒 2 📛 2 🖨

Type : House
Price : \$ 665,000
Building Size : 187 sqm
Land Size : 300 sqm

View: https://www.aitkenre.com.au/8060123

Jordan Springs/Werrington County

## **FLOOR PLAN**

This floor plan including furniture, fixture measurements and dimensions are approximate and for illustrative purposes only. Boxbrownie.com gives no guarantee, warranty or representation as to the accuracy and layout. All enquiries must be directed to the agent, vendor or party representing this floor plan.