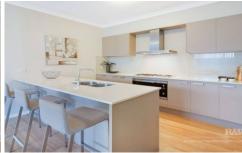

### Other features include:

- \* Split system air conditioning in the open plan kitchen, family & living area
- \* High ceilings throughout
- \* Master bedroom with ensuite & WIR set to rear of home
- \* Other three bedrooms with robes