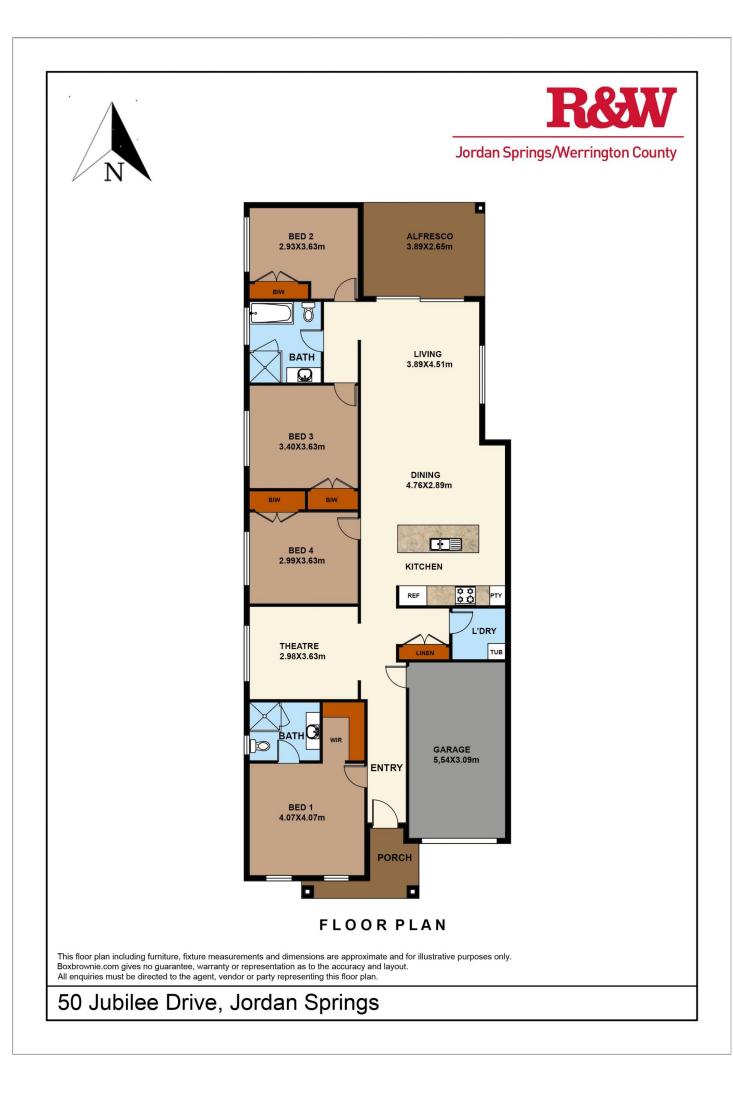

## 50 Jubilee Drive Jordan Springs NSW

This beautiful family home, set in a tranquil location opposite the peaceful regional natural park, ticks all the boxes.

The cleverly designed plan offers four spacious bedrooms, two convenient bathrooms, two separate living areas & an open plan modern kitchen with stone island bench & stainless steel appliances.

## 4 🛤 2 🏪 2 🚘

| Туре          | : House                               |
|---------------|---------------------------------------|
| Price         | : \$ 685,000                          |
| Building Size | : 177 sqm                             |
| Land Size     | : 300 sqm                             |
| View          | : https://www.aitkenre.com.au/8060118 |