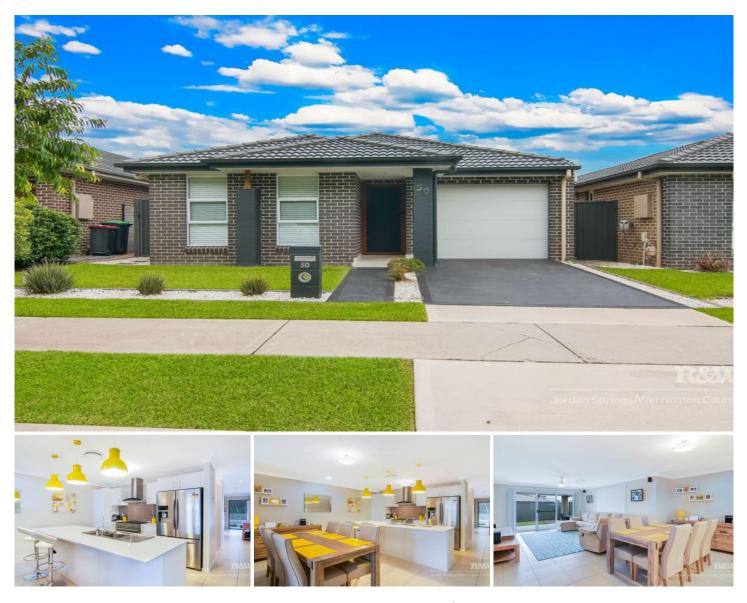

## 50 Jubilee Drive Jordan Springs NSW

This beautiful family home, set in a tranquil location opposite the peaceful regional natural park, ticks all the boxes.

The cleverly designed plan offers four spacious bedrooms, two convenient bathrooms, two separate living areas & an open plan modern kitchen with stone island bench & stainless steel appliances.

Be the first to view this appealing quality home as it will not last.

Other features include:

- \* Ducted air conditioning & alarm
- \* Master with ensuite & walk-in robe

For full version visit the website

## 4 🛤 2 🏪 2 🚘

| Туре          | : House                               |
|---------------|---------------------------------------|
| Price         | : \$ 685,000                          |
| Building Size | : 177 sqm                             |
| Land Size     | : 300 sqm                             |
| View          | : https://www.aitkenre.com.au/8060118 |