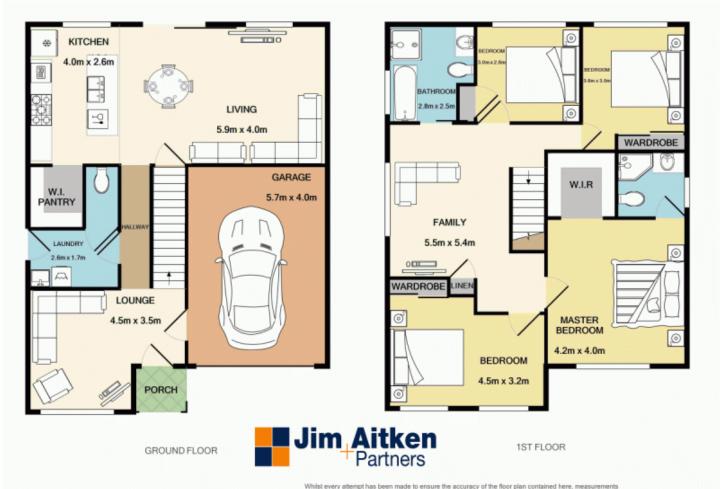

## 22 Bivouac Street Llandilo NSW

Brand new Meridian 2 storey home has just been completed. The home is complimented with 4 bedrooms and 3 of those have built in robes with the main having a walk in robe plus ensuite. The ground floor consisting of kitchen, dining and formal lounge is tiled. The kitchen is galley style and there is also a powder room on this level. Boasting internal access to the single garage with remote control. Upstairs there is a third living area and all four bedrooms are fully carpeted. Other features include alarm, ducted air conditioning, and NBN. This home is ready to be purchased. Don't miss out, call your local Jim Aitken + Partners office for an inspection.

- + 4 bedrooms with built in robes to all
- + 2 bathrooms including en-suite to main

For full version visit the website

## 4 2 2 2

Type : House Land Size : 277.9 sqm

View: https://www.aitkenre.com.au/8060113

Whilst every attempt has been made to ensure the accuracy of the floor plan contained here, measurements of doors, windows, rooms and any other items are approximate and no responsibility is taken for any error, omission, or mis-statement. This plan is for illustrative outposes only and should be used as such by any prospective purchaser. The services, systems and appliances shown have not been tested and no guarantee as to their operability or efficiency can be given Made with Metropix 62019