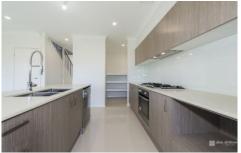

## 22 Bivouac Street Llandilo NSW

Brand new Meridian 2 storey home has just been completed. The home is complimented with 4 bedrooms and 3 of those have built in robes with the main having a walk in robe plus ensuite. The ground floor consisting of kitchen, dining and formal lounge is tiled. The kitchen is galley style and there is also a powder room on this level. Boasting internal access to the single garage with remote control. Upstairs there is a third living area and all four bedrooms are fully carpeted. Other features include alarm, ducted air conditioning, and NBN. This home is ready to be purchased. Don't miss out, call your local Jim Aitken + Partners office for an inspection.