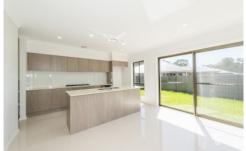

## 22 Bivouac Street Llandilo NSW

Brand new Meridian 2 storey home has just been completed. The home is complimented with 4 bedrooms and 3 of those have built in robes with the main having a walk in robe plus ensuite. The ground floor consisting of kitchen, dining and formal lounge is tiled. The kitchen is galley style and there is also a powder room on this level. Boasting internal access to the single garage with remote control. Upstairs there is a third living area and all four bedrooms are fully carpeted. Other features include alarm, ducted air conditioning, and NBN. This home is ready to be purchased. Don't miss out, call your local Jim Aitken + Partners office for an inspection.