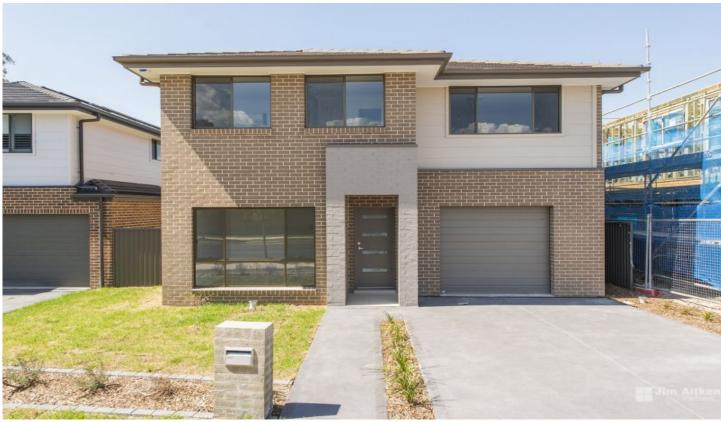

## 22 Bivouac Street Llandilo NSW

Brand new Meridian 2 storey home has just been completed. The home is complimented with 4 bedrooms and 3 of those have built in robes with the main having a walk in robe plus ensuite. The ground floor consisting of kitchen, dining and formal lounge is tiled. The kitchen is galley style and there is also a powder room on this level. Boasting internal access to the single garage with remote control. Upstairs there is a third living area and all four bedrooms are fully carpeted. Other features include alarm, ducted air conditioning, and NBN. This home is ready to be purchased. Don't miss out, call your local Jim Aitken + Partners office for an inspection.