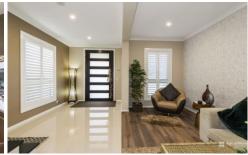

## 31 Guardian Way Jordan Springs NSW

Built and designed by Metricon with all of the added upgrades, the Banksia 27 design will make your mouth water, this is the type of home that says forever. From the extra large entry into the home with the staircase leading upstairs you are immediately impressed, the quality and comfort exudes in every square inch. The tiled flooring downstairs contrasts perfectly with the plantation shutters, the stunning kitchen area offers a 40mm ceaserstone island waterfall bench, 900mm fisher & paykel stove and oven with glass splash back, dishwasher and stainless steel appliances making it the perfect place to prepare a lifetime of family meals. Head upstairs to find your third living area and your four bedrooms, the main is complemented with a walk in robe and ensuite, making you feel right at home. The contemporary home invites