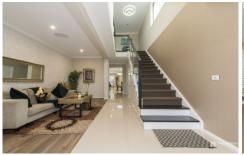

## 31 Guardian Way Jordan Springs NSW

Built and designed by Metricon with all of the added upgrades, the Banksia 27 design will make your mouth water, this is the type of home that says forever. From the extra large entry into the home with the staircase leading upstairs you are immediately impressed, the quality and comfort exudes in every square inch. The tiled flooring downstairs contrasts perfectly with the plantation shutters, the stunning kitchen area offers a 40mm ceaserstone island waterfall bench, 900mm fisher & paykel stove and oven with glass splash back, dishwasher and stainless steel appliances making it the perfect place to prepare a lifetime of family meals. Head upstairs to find your third living area and your four bedrooms, the main is complemented with a walk in robe and ensuite, making you feel right at home. The contemporary home invites