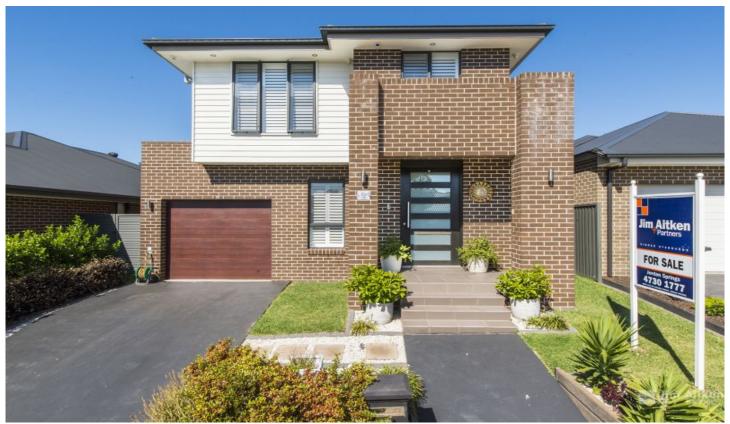

## 31 Guardian Way Jordan Springs NSW

Built and designed by Metricon with all of the added upgrades, the Banksia 27 design will make your mouth water, this is the type of home that says forever. From the extra large entry into the home with the staircase leading upstairs you are immediately impressed, the quality and comfort exudes in every square inch. The tiled flooring downstairs contrasts perfectly with the plantation shutters, the stunning kitchen area offers a 40mm ceaserstone island waterfall bench, 900mm fisher & paykel stove and oven with glass splash back, dishwasher and stainless steel appliances making it the perfect place to prepare a lifetime of family meals. Head upstairs to find your third living area and your four bedrooms, the main is complemented with a walk in robe and ensuite, making you feel right at home. The contemporary home invites