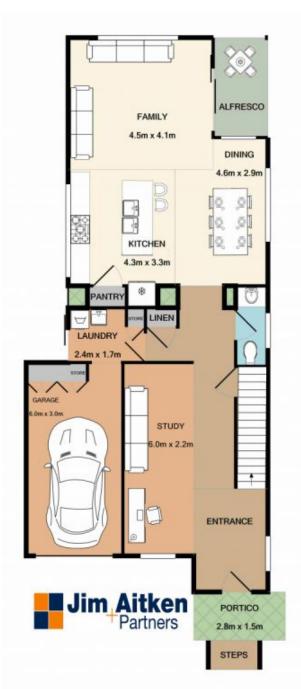

## 31 Guardian Way Jordan Springs NSW

Built and designed by Metricon with all of the added upgrades, the Banksia 27 design will make your mouth water, this is the type of home that says forever. From the extra large entry into the home with the staircase leading upstairs you are immediately impressed, the quality and comfort exudes in every square inch. The tiled flooring downstairs contrasts perfectly with the plantation shutters, the stunning kitchen area offers a 40mm ceaserstone island waterfall bench, 900mm fisher & paykel stove and oven with glass splash back, dishwasher and stainless steel appliances making it the perfect place to prepare a lifetime of family meals. Head upstairs to find your third living area and your four bedrooms, the main is complemented with a walk in robe and ensuite, making you feel right at home. The contemporary home invites

GROUND FLOOR