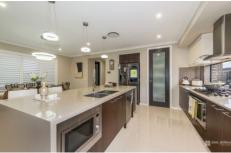

## 31 Guardian Way Jordan Springs NSW

Built and designed by Metricon with all of the added upgrades, the Banksia 27 design will make your mouth water, this is the type of home that says forever. From the extra large entry into the home with the staircase leading upstairs you are immediately impressed, the quality and comfort exudes in every square inch. The tiled flooring downstairs contrasts perfectly with the plantation shutters, the stunning kitchen area offers a 40mm ceaserstone island waterfall bench, 900mm fisher & paykel stove and oven with glass splash back, dishwasher and stainless steel appliances making it the perfect place to prepare a lifetime of family meals. Head upstairs to find your third living area and your four bedrooms, the main is complemented with a walk in robe and ensuite, making you feel right at home. The contemporary home invites