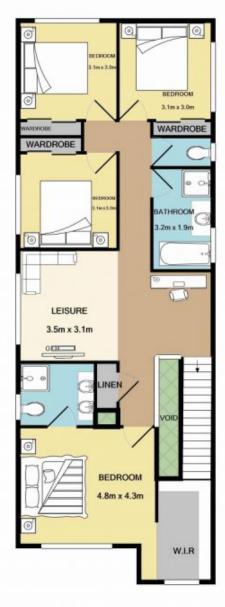

## 31 Guardian Way Jordan Springs NSW

Built and designed by Metricon with all of the added upgrades, the Banksia 27 design will make your mouth water, this is the type of home that says forever. From the extra large entry into the home with the staircase leading upstairs you are immediately impressed, the quality and comfort exudes in every square inch. The tiled flooring downstairs contrasts perfectly with the plantation shutters, the stunning kitchen area offers a 40mm ceaserstone island waterfall bench, 900mm fisher & paykel stove and oven with glass splash back, dishwasher and stainless steel appliances making it the perfect place to prepare a lifetime of family meals. Head upstairs to find your third living area and your four bedrooms, the main is complemented with a walk in robe and ensuite, making you feel right at home. The contemporary home invites

4 🕮 2 📛 2 🖨

Type : House Price : \$ 780,000 Land Size : 303 sqm

View: https://www.aitkenre.com.au/8060111

For full version visit the website

1ST FLOOR

Whilst every attempt has been made to ensure the accuracy of the floor plan contained here, measurements of doors, windows, rooms and any other items are approximate and no responsibility is taken for any error, omission, or mis-statement. This plan is no flustrative purposes only and should be used as such by any prospective purchaser. The services, systems and appliances shown have not been tested and no guarantee as to their openibility or efficiency can be given Middle with Metropics (2019).