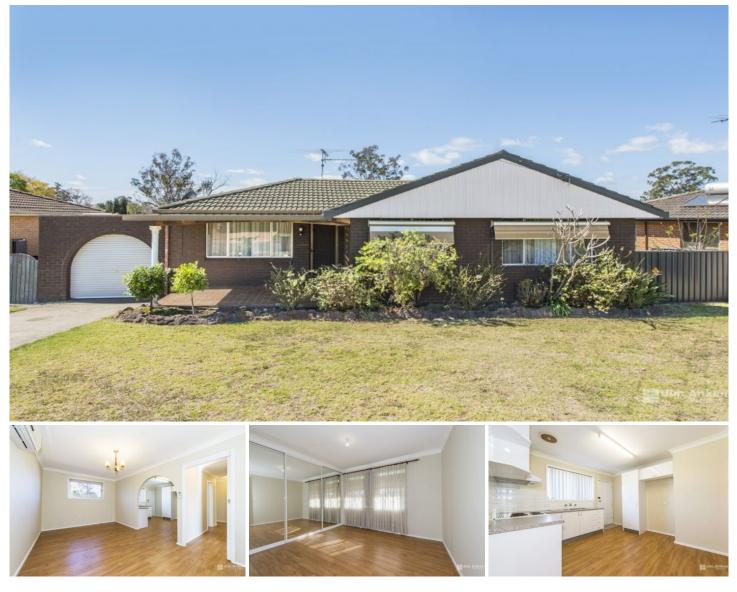

## 39 Wembley Avenue Cambridge Park NSW

This is a real opportunity to enter the market as a first home buyer or investor. This brick veneer home comes with three bedrooms, built in robes to two, formal lounge, separate kitchen area, laundry under main roof and split system air conditioner. There is a single roller garage door with entry from the back of the property as well as a studio/sunroom at the back of the garage. There is a great flat backyard for the kids to play and a flat front yard as well. So don't miss this great opportunity and local Jim Aitken & partners Real Estate Agent for your own private viewing.

- + 3 bedrooms
- + Built in robes in two bedrooms
- + Separate formal lounge

For full version visit the website

https://www.aitkenre.com.au

## 3 🎮 1 🚔 2 🚘

| Туре      | : House                               |
|-----------|---------------------------------------|
| Price     | : \$ 532,000                          |
| Land Size | : 556 sqm                             |
| View      | : https://www.aitkenre.com.au/8060107 |