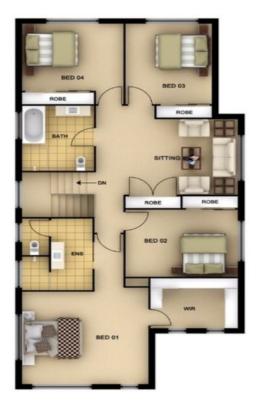

- \* Two storey design
- \* Open plan living with tiled flooring including family & dining
- \* Separate lounge room
- \* Upstairs sitting/living room
- \* Modern kitchen with stone benchtops & stainless steel

## 4 🖰 3 🔓 2 😭

Type : House
Price : \$ 737,000
Building Size : 256 sqm
Land Size : 300 sqm

View: https://www.aitkenre.com.au/8060099