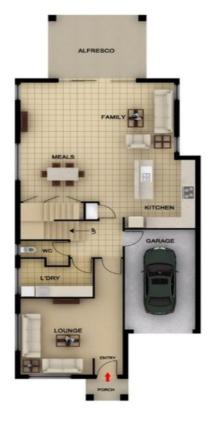

- \* Two storey design
- \* Open plan living with tiled flooring including family & dining
- \* Separate lounge room
- \* Upstairs sitting/living room
- \* Modern kitchen with stone benchtops & stainless steel

## 4 🖰 3 🔓 2 😭

Type : House
Price : \$ 737,000
Building Size : 256 sqm
Land Size : 300 sqm

View: https://www.aitkenre.com.au/8060099