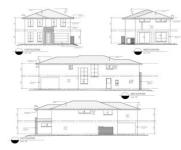

## 46 (Lot 2456) Izaac Circuit Jordan Springs NSW

Located in MELALEUCA RISE. Approximate completion June 2017.

#### No progress payments required!!!

Take advantage of this great opportunity and purchase an 'off the plan' House & Land package at a fixed price with no more to pay until completion.

\* Two storey design

\* Open plan living with tiled flooring including family & dining

- \* Separate lounge room
- \* Upstairs sitting/living room
- \* Modern kitchen with stone benchtops & stainless steel