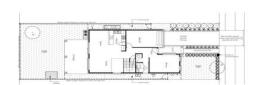

## 46 (Lot 2456) Izaac Circuit Jordan Springs NSW

Located in MELALEUCA RISE. Approximate completion June 2017.

#### No progress payments required!!!

Take advantage of this great opportunity and purchase an 'off the plan' House & Land package at a fixed price with no more to pay until completion.

\* Two storey design

\* Open plan living with tiled flooring including family & dining

- \* Separate lounge room
- \* Upstairs sitting/living room
- \* Modern kitchen with stone benchtops & stainless steel