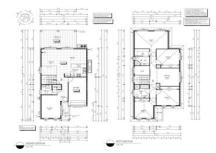

## 46 (Lot 2456) Izaac Circuit Jordan Springs NSW

Located in MELALEUCA RISE. Approximate completion June 2017.

#### No progress payments required!!!

Take advantage of this great opportunity and purchase an 'off the plan' House & Land package at a fixed price with no more to pay until completion.

\* Two storey design

\* Open plan living with tiled flooring including family & dining

- \* Separate lounge room
- \* Upstairs sitting/living room
- \* Modern kitchen with stone benchtops & stainless steel

## 4 🛤 3 🚔 2 🚘

| Туре          | : House                               |
|---------------|---------------------------------------|
| Price         | : \$ 749,900                          |
| Building Size | : 248 sqm                             |
| Land Size     | : 300 sqm                             |
| View          | : https://www.aitkenre.com.au/8060098 |