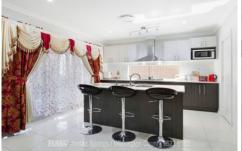

- \* Open plan living/dining/kitchen with quality ceramic tiles
- \* Separate lounge/theatre room with quality carpet
- \* Large master bedroom with modern ensuite & walk-in wardrobe
- \* Built-in wardrobes to the other three bedrooms
- \* Modern kitchen with stone island bench
- 900mm cooktop & stainless steel ducted canopy