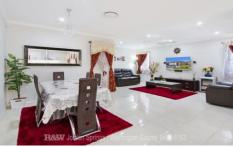

- \* Open plan living/dining/kitchen with quality ceramic tiles
- \* Separate lounge/theatre room with quality carpet
- \* Large master bedroom with modern ensuite & walk-in wardrobe
- \* Built-in wardrobes to the other three bedrooms
- \* Modern kitchen with stone island bench
- 900mm cooktop & stainless steel ducted canopy