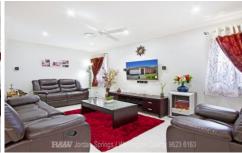

- \* Open plan living/dining/kitchen with quality ceramic tiles
- \* Separate lounge/theatre room with quality carpet
- \* Large master bedroom with modern ensuite & walk-in wardrobe
- \* Built-in wardrobes to the other three bedrooms
- \* Modern kitchen with stone island bench
- 900mm cooktop & stainless steel ducted canopy