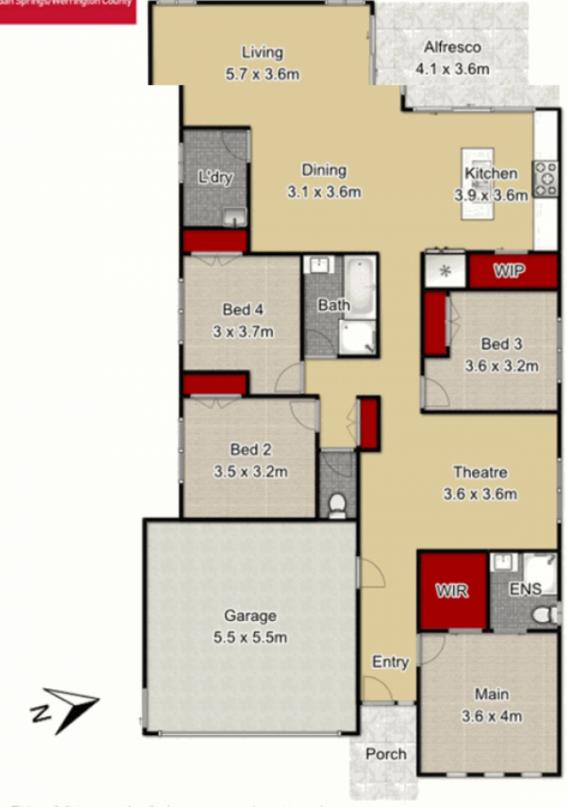

## 136 Greenwood Parkway Jordan Springs NSW

OPEN FOR INSPECTION CANCELLED "DEPOSIT TAKEN"

This beautiful home is positioned within Illoura Village opposite natural bushland and conveniently located near bus transport, tranquil parks, shopping facilities and much more. It would make an ideal family home or investment.

- \* Open plan living/dining/kitchen with quality ceramic tiles
- \* Separate lounge/theatre room with quality carpet
- \* Large master bedroom with modern ensuite & walk-in wardrobe
- \* Built-in wardrobes to the other three bedrooms
- \* Modern kitchen with stone island bench
- 900mm cooktop & stainless steel ducted canopy

## 4 🕒 2 🔓 4 🕿

Type : House Price : \$ 750,000 Land Size : 374.7 sqm

View: https://www.aitkenre.com.au/8060094

Fittings & fixtures are for display purposes only, not to scale. Produced by Open2view Richmond & Lower Mountains - 0403 248 292