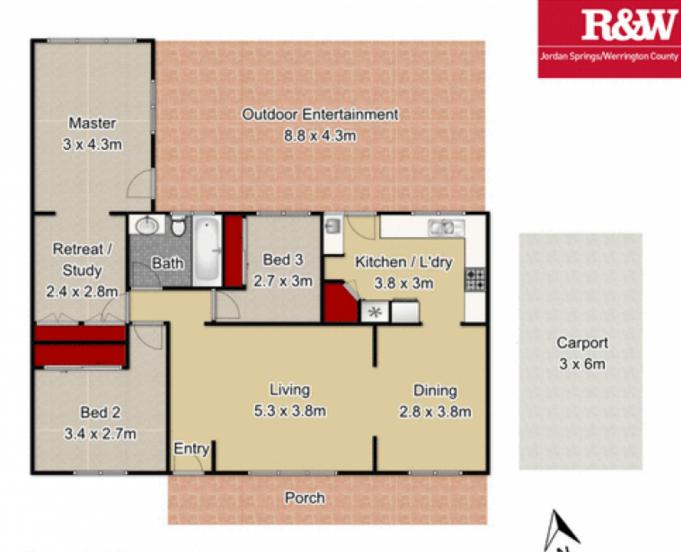

- \* Three bedroom home on a 564.2sqm block of land
- \* Separate lounge and dining plus study/retreat
- \* Neat & tidy kitchen with electric cooking
- \* New carpet & fresh paint to walls
- \* Split system air conditioning
- \* Single carport

Fittings & fixtures are for display purposes only, not to scale. Produced by Open2view Richmond & Lower Mountains - 0403 248 292