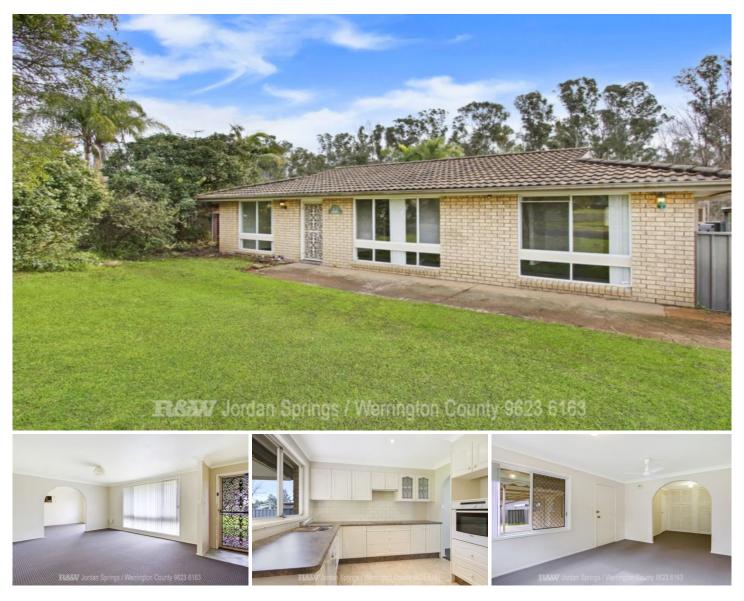

## 25 Tanbark Circuit Werrington Downs NSW

Positioned in a sought after location and backing onto a tranquil reserve, this three bedroom home would make a great first home or ideal investment.

Ready for someone to move straight in, it also offers buyers the chance to add their own finishing touches.

- \* Three bedroom home on a 564.2sqm block of land
- \* Separate lounge and dining plus study/retreat
- \* Neat & tidy kitchen with electric cooking
- \* New carpet & fresh paint to walls
- \* Split system air conditioning
- \* Single carport

\* Lovely rear yard backing onto the reserve and complete with undercover entertaining area