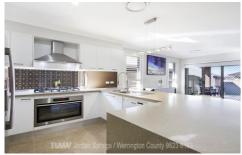

- \* Beautifully presented 23 square home
- \* High ceilings
- \* Open plan living areas including family & dining
- \* Separate media room
- \* Polyurethane kitchen with 40mm Caesarstone benchtop, ice making tap, stainless steel 900mm gas cooktop, oven & rangehood as well as bulkheads to the overhead cupboards