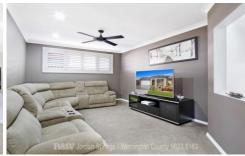

- \* Beautifully presented 23 square home
- \* High ceilings
- \* Open plan living areas including family & dining
- \* Separate media room
- \* Polyurethane kitchen with 40mm Caesarstone benchtop, ice making tap, stainless steel 900mm gas cooktop, oven & rangehood as well as bulkheads to the overhead cupboards