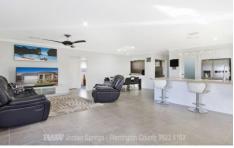

- \* Beautifully presented 23 square home
- \* High ceilings
- \* Open plan living areas including family & dining
- \* Separate media room
- \* Polyurethane kitchen with 40mm Caesarstone benchtop, ice making tap, stainless steel 900mm gas cooktop, oven & rangehood as well as bulkheads to the overhead cupboards