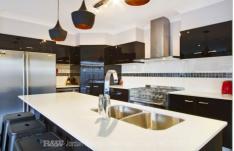

- \* 2.6m high ceilings
- \* Open plan family & dining areas with porcelain tiled flooring
- \* Polyurethane kitchen with quality stainless steel appliances including 900mm cooktop & ducted rangehood, stone benchtops, undermount double sink & dishwasher