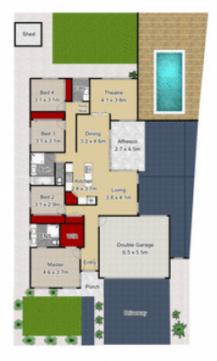

4 🕮 2 🟪 4 🖨

Type : House
Building Size : 223 sqm
Land Size : 475.8 sqm

View: https://www.aitkenre.com.au/8060090

For full version visit the website

SITE PLAN

RESIDENCE

Fittings & features are for display purposes only, not to scale. Protocitly OperCrise Richner & Love Montales - SCE 248-350.