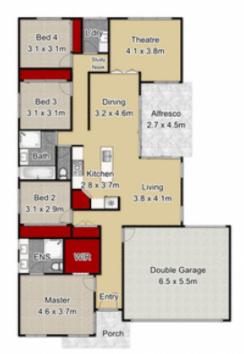

## 14 CRIMSON STREET, JORDAN SPRINGS

APPROX. INTERNAL FLOOR AREA: 224 SQM APPROX. LAND AREA: 475.8 SQM