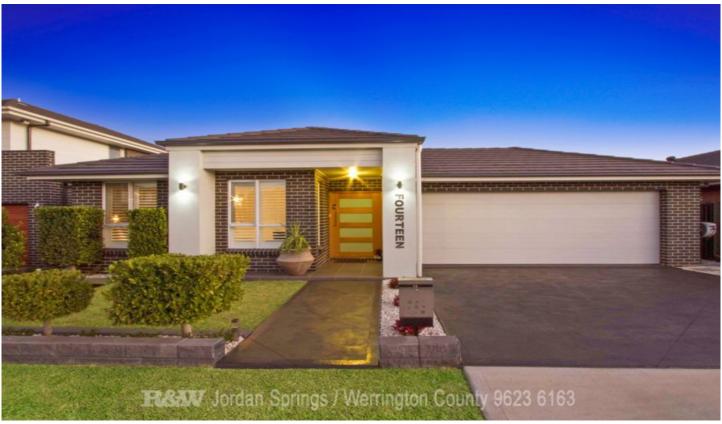

## 14 Crimson Street Jordan Springs NSW

Elegantly presented throughout, this luxurious Elderton home offers you and your family the chance to feel like you are on a permanent holiday.

Providing resort style living the home is complete with sparkling in-ground salt water swimming pool surrounded by quality Merbau timber decking as well as tranquil alfresco entertaining areas.

4 🕮 2 🟪 4 🖨

Type : House
Building Size : 223 sqm
Land Size : 475.8 sqm

View: https://www.aitkenre.com.au/8060090

For full version visit the website

SITE PLAN

RESIDENCE

Fittings & features are for display purposes only, not to scale. Protocitly OperCrise Richner & Love Montales - SCE 248-350.