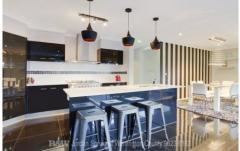

- \* 2.6m high ceilings
- \* Open plan family & dining areas with porcelain tiled flooring
- \* Polyurethane kitchen with quality stainless steel appliances including 900mm cooktop & ducted rangehood, stone benchtops, undermount double sink & dishwasher