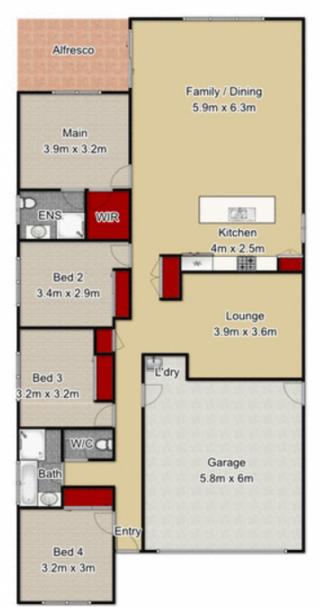

## 35 Greenwood Parkway Jordan Springs NSW

Currently leased at \$510.00 per week to tenants on a long term lease and wishing to stay, this property would make for an ideal investment.

Positioned within Northridge Village and conveniently located only a short walk to schools, bus transport, tranquil parks, shopping facilities and much more, this affordable home would also make for a great first home.

- \* Galley style kitchen with stainless steel appliances
- \* Open plan living with tiled flooring
- \* Separate lounge/theatre room
- \* Large master bedroom with ensuite & walk-in wardrobe
- \* Built-in wardrobes to the other three bedrooms
- \* Split system air conditioning & ceiling fans

## 4 📮 2 🔓 4 🖨

Type : House Land Size : 432 sqm

View: https://www.aitkenre.com.au/8060087

Fittings & fixtures are for display purposes only, not to scale. Produced by Open2view Richmond & Lower Mountains - 0403 248 292