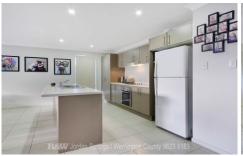

- \* Galley style kitchen with stainless steel appliances
- \* Open plan living with tiled flooring
- \* Separate lounge/theatre room
- \* Large master bedroom with ensuite & walk-in wardrobe
- \* Built-in wardrobes to the other three bedrooms
- \* Split system air conditioning & ceiling fans