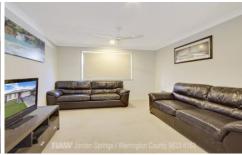

- \* Galley style kitchen with stainless steel appliances
- \* Open plan living with tiled flooring
- \* Separate lounge/theatre room
- \* Large master bedroom with ensuite & walk-in wardrobe
- \* Built-in wardrobes to the other three bedrooms
- \* Split system air conditioning & ceiling fans