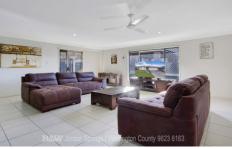

- \* Galley style kitchen with stainless steel appliances
- \* Open plan living with tiled flooring
- \* Separate lounge/theatre room
- \* Large master bedroom with ensuite & walk-in wardrobe
- \* Built-in wardrobes to the other three bedrooms
- \* Split system air conditioning & ceiling fans