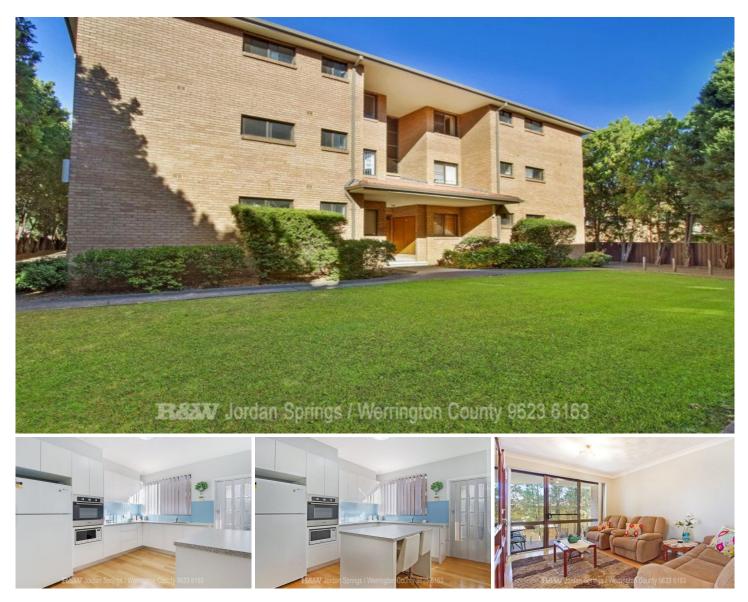

## 13/52 Victoria Street Werrington NSW

Recently renovated, this beautifully presented double brick apartment is sure to please the most fastidious of buyers.

Ideally situated walking distance to train station, bus services, child care, Werrington Primary school, sporting facilities & Werrington Lake it is also positioned within a short drive to the University of Western Sydney and all that St Marys & Penrith have to offer.

Features include:

- \* Two bedrooms with floor to ceiling built-in wardrobes
- \* Recently renovated kitchen with clever designed relocatable island bench
- \* Open plan living with an abundance of natural light