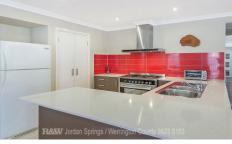

- \* Large master bedroom with walk-in wardrobe & ensuite with double vanity
- \* 3 Good size bedrooms with built-in wardrobes, study
- \* Quality kitchen with Essa stone bench top and splash back, stainless steel appliances, 900mm wide cooktop, ducted range hood & walk-in pantry
- \* Open plan family & rumpus room
- \* Modern bathroom with separate toilet