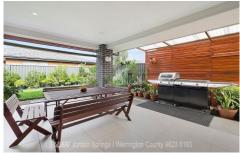

- \* Large master bedroom with walk-in wardrobe & ensuite with double vanity
- \* 3 Good size bedrooms with built-in wardrobes, study
- \* Quality kitchen with Essa stone bench top and splash back, stainless steel appliances, 900mm wide cooktop, ducted range hood & walk-in pantry
- \* Open plan family & rumpus room
- \* Modern bathroom with separate toilet