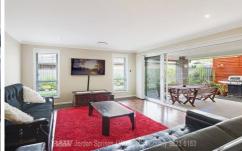

- \* Large master bedroom with walk-in wardrobe & ensuite with double vanity
- \* 3 Good size bedrooms with built-in wardrobes, study
- \* Quality kitchen with Essa stone bench top and splash back, stainless steel appliances, 900mm wide cooktop, ducted range hood & walk-in pantry
- \* Open plan family & rumpus room
- \* Modern bathroom with separate toilet