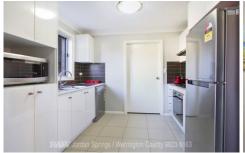

- \* Four bedrooms with mirrored built-in wardrobes
- \* Master bedroom with ensuite
- \* Open plan, tiled living areas
- \* Ducted air conditioning throughout
- \* Kitchen with gas cooking, stainless steel appliances & Caesarstone benchtops
- \* Bathroom with toilet and separate bath & shower
- \* Internal laundry with third toilet