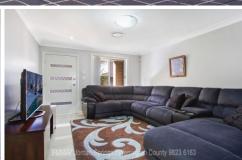

- \* Four bedrooms with mirrored built-in wardrobes
- \* Master bedroom with ensuite
- \* Open plan, tiled living areas
- \* Ducted air conditioning throughout
- \* Kitchen with gas cooking, stainless steel appliances & Caesarstone benchtops
- \* Bathroom with toilet and separate bath & shower
- \* Internal laundry with third toilet