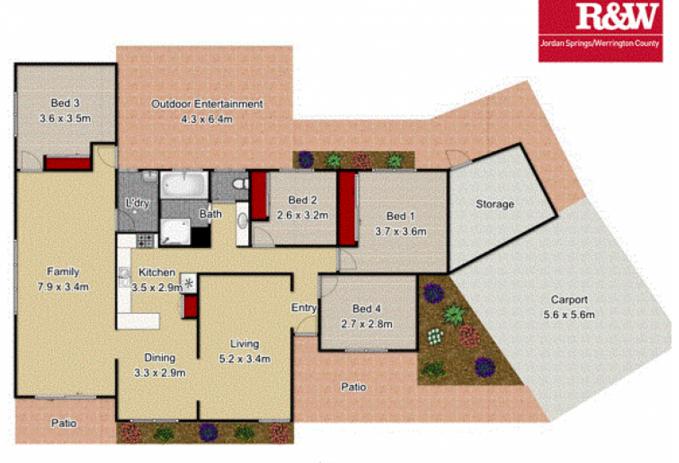

 $^{\ast}$  4 good size bedrooms with 3 bedrooms featuring built-in wardrobes

\* Dining off kitchen

\* Separate lounge & rumpus rooms with split system air conditioning

- \* Kitchen with skylight, electric cooking & dishwasher
- \* 3-way bathroom
- \* Double carport
- \* Side access to the spacious rear yard with pergola area
- \* Positioned on a 625.9m2 block of land

## 4 🎮 1 🏪 4 🛱

. .

| Туре      | : House                               |
|-----------|---------------------------------------|
| Price     | : \$ 520,000                          |
| Land Size | : 625.9 sqm                           |
| View      | : https://www.aitkenre.com.au/8060076 |