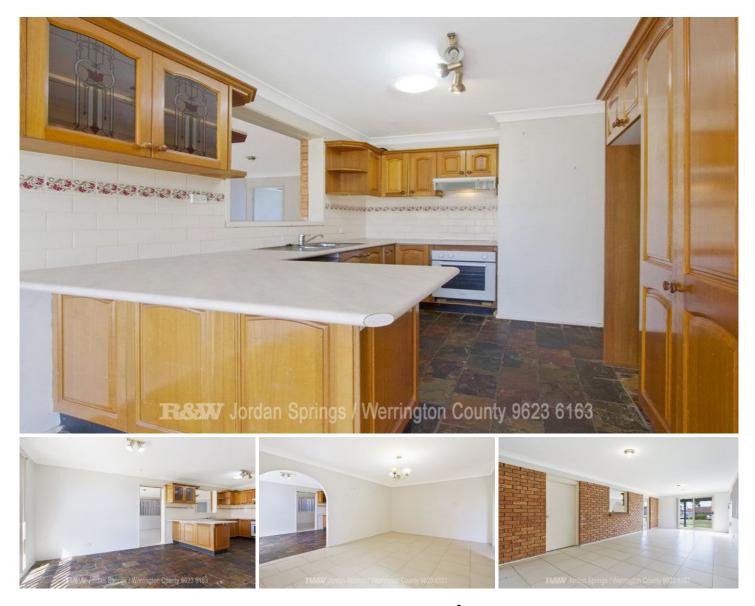

## 11 Swagman Place Werrington Downs NSW

Located in the popular suburb of Werrington Downs and tucked away in a quiet cul-de-sac, this four bedroom home presents itself as a great opportunity for those with a flair for renovating.

 $^{\ast}$  4 good size bedrooms with 3 bedrooms featuring built-in wardrobes

\* Dining off kitchen

\* Separate lounge & rumpus rooms with split system air conditioning

- \* Kitchen with skylight, electric cooking & dishwasher
- \* 3-way bathroom
- \* Double carport
- \* Side access to the spacious rear yard with pergola area
- \* Positioned on a 625.9m2 block of land