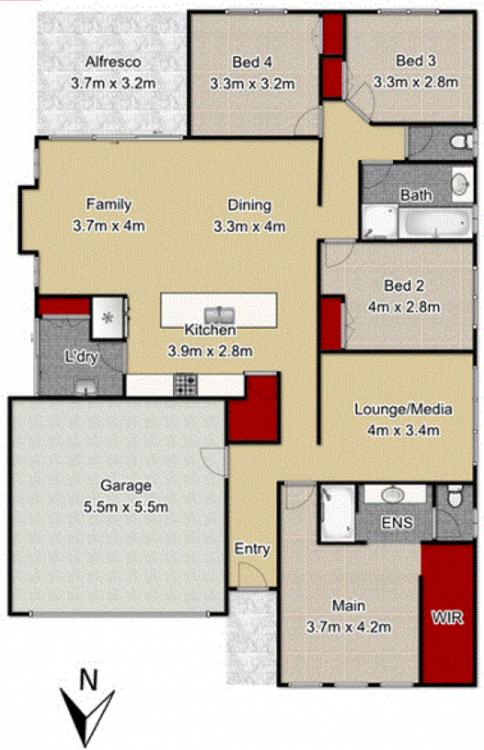

## 3 Elimatta Avenue Jordan Springs NSW

This modern open plan home designed by McDonald Jones has a lot to offer the family looking to settle in Jordan Springs, Penriths newest suburb.

- \* 450 sqm block of level land
- \* 2.7m high ceilings
- \* Separate media room
- \* Stone benchtops in kitchen and bathrooms
- \* Double garage with remote control access
- \* Ducted reverse cycle air conditioning
- \* LED downlights
- \* Alarm system
- \* Walk-in pantry in kitchen
- \* Tiled alfresco entertaining area
- \* Quality 900mm wide kitchen appliances

## 4 🕒 2 📛 4 🗬

Type : House
Building Size : 204 sqm
Land Size : 450 sqm

View: https://www.aitkenre.com.au/8060072

Fittings & fixtures are for display purposes only, not to scale. Produced by Open2view Richmond & Lower Mountains - 0403 248 292