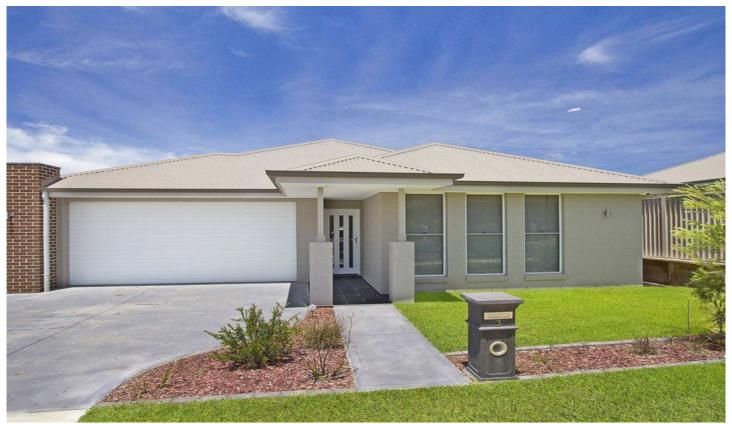

## 3 Elimatta Avenue Jordan Springs NSW

This modern open plan home designed by McDonald Jones has a lot to offer the family looking to settle in Jordan Springs, Penriths newest suburb.

- \* 450 sqm block of level land
- \* 2.7m high ceilings
- \* Separate media room
- \* Stone benchtops in kitchen and bathrooms
- \* Double garage with remote control access
- \* Ducted reverse cycle air conditioning
- \* LED downlights
- \* Alarm system
- \* Walk-in pantry in kitchen
- \* Tiled alfresco entertaining area
- \* Quality 900mm wide kitchen appliances

## 4 🕒 2 📛 4 🗬

Type : House
Building Size : 204 sqm
Land Size : 450 sqm

View: https://www.aitkenre.com.au/8060072

Fittings & fixtures are for display purposes only, not to scale. Produced by Open2view Richmond & Lower Mountains - 0403 248 292