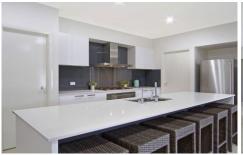

## 3 Elimatta Avenue Jordan Springs NSW

This modern open plan home designed by McDonald Jones has a lot to offer the family looking to settle in Jordan Springs, Penriths newest suburb.

- \* 450 sqm block of level land
- \* 2.7m high ceilings
- \* Separate media room
- \* Stone benchtops in kitchen and bathrooms
- \* Double garage with remote control access
- \* Ducted reverse cycle air conditioning
- \* LED downlights
- \* Alarm system
- \* Walk-in pantry in kitchen
- \* Tiled alfresco entertaining area
- \* Quality 900mm wide kitchen appliances