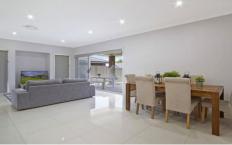

## 3 Elimatta Avenue Jordan Springs NSW

This modern open plan home designed by McDonald Jones has a lot to offer the family looking to settle in Jordan Springs, Penriths newest suburb.

- \* 450 sqm block of level land
- \* 2.7m high ceilings
- \* Separate media room
- \* Stone benchtops in kitchen and bathrooms
- \* Double garage with remote control access
- \* Ducted reverse cycle air conditioning
- \* LED downlights
- \* Alarm system
- \* Walk-in pantry in kitchen
- \* Tiled alfresco entertaining area
- \* Quality 900mm wide kitchen appliances