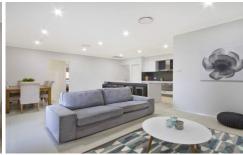

## 3 Elimatta Avenue Jordan Springs NSW

This modern open plan home designed by McDonald Jones has a lot to offer the family looking to settle in Jordan Springs, Penriths newest suburb.

- \* 450 sqm block of level land
- \* 2.7m high ceilings
- \* Separate media room
- \* Stone benchtops in kitchen and bathrooms
- \* Double garage with remote control access
- \* Ducted reverse cycle air conditioning
- \* LED downlights
- \* Alarm system
- \* Walk-in pantry in kitchen
- \* Tiled alfresco entertaining area
- \* Quality 900mm wide kitchen appliances