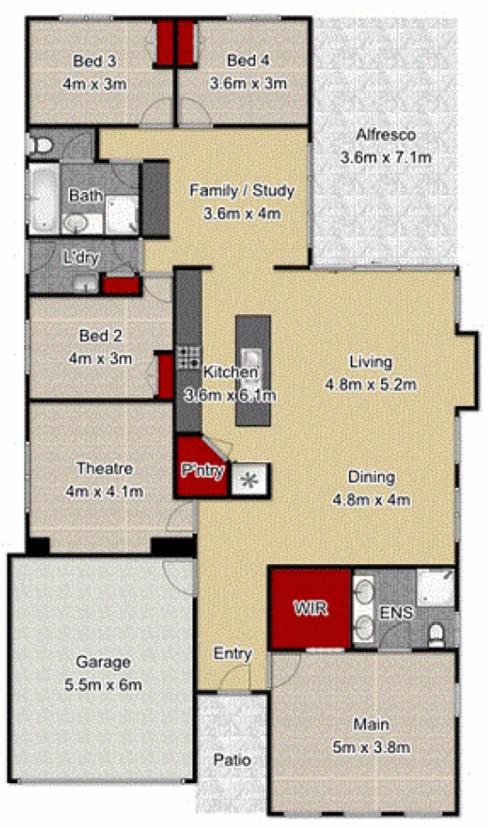

## 5 Scarborough Rise Jordan Springs NSW

- \* From the moment you walk through the door you will be amazed by the quality & sophistication this property has to offer.
- \* Beautifully designed, the home has been built by McDonald Jones & is situated on a lovely 462.8m2 corner block.
- \* Those with a passion for cooking will be instantly impressed with the designer black gloss kitchen with stone bench top, quality 900mm wide stainless steel appliances, walk-in pantry, beautiful glass splashback and stylish pendant lights above the large island bench space.
- \* The enormous seven meter entertaining area is perfect

## 4 🕒 2 🔓 4 🖨

Type : House Building Size : 29 sqm Land Size : 462.8 sqm

View: https://www.aitkenre.com.au/8060071