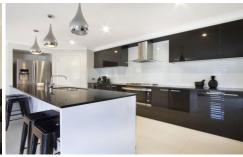

## 5 Scarborough Rise Jordan Springs NSW

- \* From the moment you walk through the door you will be amazed by the quality & sophistication this property has to offer.
- \* Beautifully designed, the home has been built by McDonald Jones & is situated on a lovely 462.8m2 corner block.
- \* Those with a passion for cooking will be instantly impressed with the designer black gloss kitchen with stone bench top, quality 900mm wide stainless steel appliances, walk-in pantry, beautiful glass splashback and stylish pendant lights above the large island bench space.
- \* The enormous seven meter entertaining area is perfect